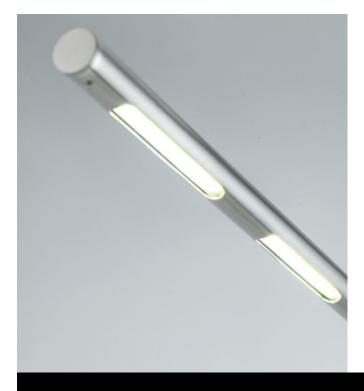

## Double Power LED Slimline Table Lamp

**BRUSHED CHROME E35127** 

This powerful LED table lamp will add value to any home, office or beauty salon with its super high-quality slim brushed chrome design and powerful 5,400 Lux bright light at 15cm.

This lamp uses only 9W of energy but provides an incandescent bulb equivalent of 200W of light.

It provides 90cm/35" long arm reach and even wide coverage of light which is ideal for large work surfaces. The daylight™ technology also reduces eye strain and glare for healthy vision and allows true colour correcting for colour matching when painting or looking at photographs.

#### Overview

- Irresistible high-quality brushed chrome metal finish, Slimline design
- 3 Full-spectrum ultra-bright daylight™ LED strips
- Bright 200W of light, using only 9W of energy
- Lamp brightness 5,400 Lux at 15cm and 2,100 Lux at 30cm
- Double flexible arm with 90cm/35" reach for wide spread of light
- Slimline design light and material in perfect balance
- Integrated on/off switch for easy reach
- Height adjustable from 15 to 55cm / 6 to 21"
- Comfortable and safe low heat light
- Great colour matching, see the true colours
- Supplied with high quality metal clamp
- Slimline table base available separately (D/A52107)