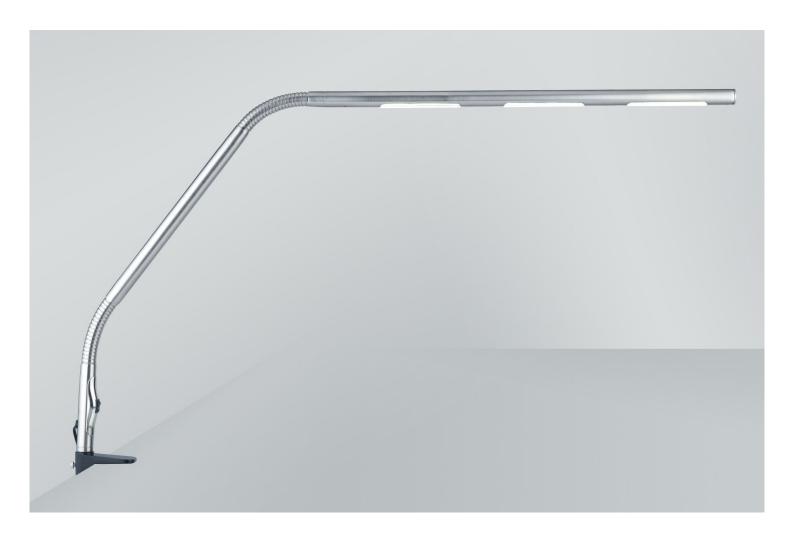

## Double Power LED Slimline Table Lamp

**BRUSHED CHROME E35127** 

This powerful LED table lamp will add value to any home, office or beauty salon with its super high-quality slim brushed chrome design and powerful 5,400 Lux bright light at 15cm.

This lamp uses only 9W of energy but provides an incandescent bulb equivalent of 200W of light.

It provides 90cm/35" long arm reach and even wide coverage of light which is ideal for large work surfaces. The daylight™ technology also reduces eye strain and glare for healthy vision and allows true colour correcting for colour matching when painting or looking at photographs.

#### Overview

- Irresistible high-quality brushed chrome metal finish, Slimline design
- 3 Full-spectrum ultra-bright daylight™ LED strips
- Bright 200W of light, using only 9W of energy
- Lamp brightness 5,400 Lux at 15cm and 2,100 Lux at 30cm
- Double flexible arm with 90cm/35" reach for wide spread of light
- Slimline design light and material in perfect balance
- Integrated on/off switch for easy reach
- Height adjustable from 15 to 55cm / 6 to 21"
- Comfortable and safe low heat light
- Great colour matching, see the true colours
- Supplied with high quality metal clamp
- Slimline table base available separately (D/A52107)