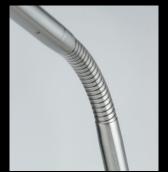

## Double Power LED Slimline Table Lamp

**BRUSHED CHROME E35127** 

This powerful LED table lamp will add value to any home, office or beauty salon with its super high-quality slim brushed chrome design and powerful 5,400 Lux bright light at 15cm.

This lamp uses only 9W of energy but provides an incandescent bulb equivalent of 200W of light.

It provides 90cm/35" long arm reach and even wide coverage of light which is ideal for large work surfaces. The daylight™ technology also reduces eye strain and glare for healthy vision and allows true colour correcting for colour matching when painting or looking at photographs.

#### Overview

- Irresistible high-quality brushed chrome metal finish, Slimline design
- 3 Full-spectrum ultra-bright daylight™ LED strips
- Bright 200W of light, using only 9W of energy
- Lamp brightness 5,400 Lux at 15cm and 2,100 Lux at 30cm
- Double flexible arm with 90cm/35" reach for wide spread of light
- Slimline design light and material in perfect balance
- Integrated on/off switch for easy reach
- Height adjustable from 15 to 55cm / 6 to 21"
- Comfortable and safe low heat light
- Great colour matching, see the true colours
- Supplied with high quality metal clamp
- Slimline table base available separately (D/A52107)