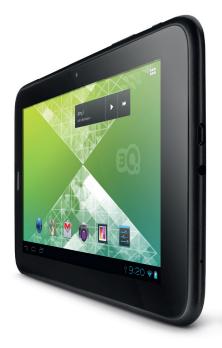

## MT0729D

7" Tablet PC Q-pad

7" Tablet PC based on Mediatek MTK8312 Dual-Core Cortex-A9, 1 GHz CPU with high-density 1024x600 display, 5-point multi-touch, 3G, GPS, Micro USB, 2.0 Android 4.1 OS and GMS support. First price model with perfect design solution with comfortable cover for SIM/TF card slots, FM Tuner, vibro function, Voice Call, SMS, Bluetooth and USSD support.

## **Features:**

| OS             | Google Android 4.1 (Jelly Bean)                                  |
|----------------|------------------------------------------------------------------|
|                | ,                                                                |
| CPU / Platform | Mediatek MTK8312 Dual-Core Cortex-A9, 1 GHz                      |
| Display        | 7" TFT 1024x600 (16:9)                                           |
| RAM            | 1 GB DDR 2                                                       |
| Storage        | 4 GB                                                             |
| 3G             | YES                                                              |
| GPS            | YES                                                              |
| Camera         | 0,3 MP front-facing, 2 MP rear-facing                            |
| Wi-Fi          | 802.11 b/g/n                                                     |
| Bluetooth      | 4.0                                                              |
| Battery        | 2800 mAh                                                         |
| Features       | G-sensor, FM Tuner, Voice Call, light weight                     |
| Ports          | Micro USB, Micro SD card, SIM card slot,<br>3.5mm Headphone Jack |
| Dimensions, mm | 195 x 123 x 9.7                                                  |
| Weight, g      | 320                                                              |
| Color          | Black                                                            |