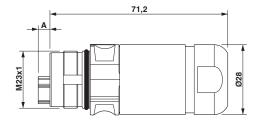

#### Dimensioned drawing

Pin assignment of pin, signal

Pin version: dimension A = 4.7 mm, socket version: dimension A = 0 mm

Phoenix Contact 2014 © - all rights reserved http://www.phoenixcontact.com