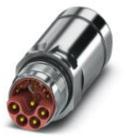

# Coupler connector - SH-8EPS48A9LDLS - 1621554

Please be informed that the data shown in this PDF Document is generated from our Online Catalog. Please find the complete data in the user's documentation. Our General Terms of Use for Downloads are valid (http://phoenixcontact.com/download)

Coupling connector, straight long, shielded: Yes, SPEEDCON locking, M23, Number of positions: 8+4+PE, Type of contact: Male connector, Crimp connection, Cable diameter: 7.5 mm ... 18 mm