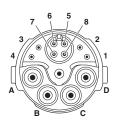

#### Schematic diagram

#### Dimensioned drawing

Pin assignment of pin, signal

Pin version: dimension A = 4.7 mm, socket version: dimension A = 0 mm

Phoenix Contact 2014 © - all rights reserved http://www.phoenixcontact.com