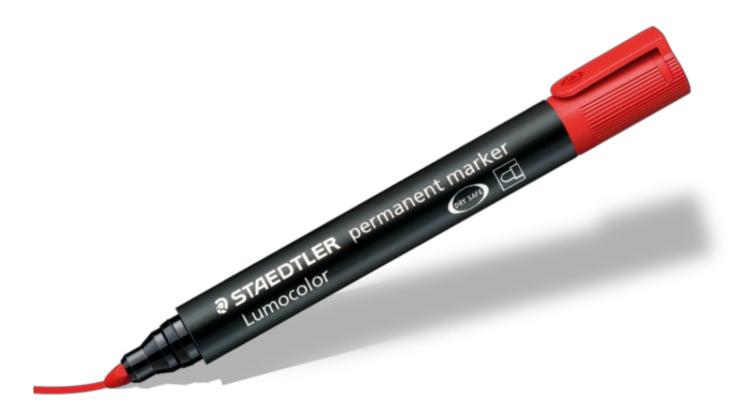

# Lumocolor® permanent marker 352

## Permanent marker with bullet tip

- Excellent smudge-proof and waterproof qualities on almost all surfaces
- Dries in seconds, therefore ideal for left-handed users
- Colour-intensive, low-odour
- Lightfast (black and green for over 10 years on paper)
- o Black and green are weatherproof
- Locked tip
- Stand-up STAEDTLER box
- PP barrel and cap guarantee long service life
- DRY SAFE can be left uncapped for days without drying up (Standard atmosphere according to ISO 554)
- o Airplane-safe automatic pressure equalization prevents pen from leaking on board aircraft
- Xylene and toluene-free ink
- Refillable

#### Article number: 352