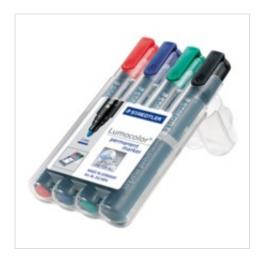

### Available in sets

Lumocolor® permanent marker 352

Permanent marker with bullet tip

STAEDTLER box containing 4 assorted colours

Article number: 352 WP4

Colours

2 3 5 9

Line widths (mm)