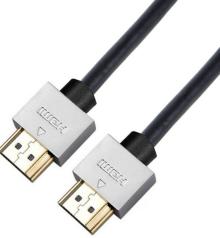

## **Custom Install** HDMI cable series

ULTRA HD

C A B L E P()WER

The Custom Install HDMI Cable is specifically designed for easy installation, with a sleek aluminium head shell.

With a connector over 70% shorter than standard HDMI cables, it enables super slim TVs or displays to sit flush with the wall. Guaranteed to satisfy the most demanding of HDMI devices, and its low profile design allows a simple install whilst achieving highest levels of reliability.