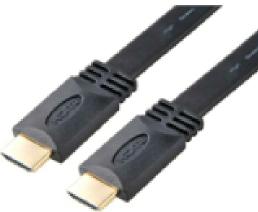

## Flat HDMI Cable

The Flat HDMI Cable is a high performing HDMI cable with a robust head shell.

The flat cable is perfect for routing under carpets, offers a sensible solution and is easy to install.

Guaranteed to satisfy the most demanding of HDMI devices, its low profile design allows a simple install whilst achieving highest levels of reliability.

## **PRODUCT FEATURES:**

- Available lengths: 1m to 7.5m
- Flat cable for discrete routing, e.g. under carpets

CABLE PUWER

ULTRA H

- Supports 3D, 4k\*2k, 10.2Gpbs, 2160P and XV colour
- Braiding for superior protection from abrasion
- Supports all HDMI devices
- Triple shielded to completely reject interference
- Full 3D support
- Supports Audio Return Channel
- High Speed with Ethernet