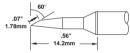

ns

The SP200 Soldering System's tip cartridges are designed to suit a wide range of soldering applications. For optimum performance, operators should select the tip that allows maximum contact with the work surface. We suggest that you start with a 600 series tip cartridge.

# SP200 SOLDER TIP CARTRIDGES



# SSC-X17A

Extra Large Chisel .21" (5.3mm)



# SSC-X22A

Conical Sharp .02" (0.51mm)



#### SSC-X72A

Conical Chisel .07" (1.78mm)



#### SSC-X46A

.13" (3.3mm)

SSC-X13A

Chisel 90°

Long Reach Chisel .12" (3.0mm)



### SSC-X71A

Conical Chisel .04" (1.0mm)



# SSC-X36A

Chisel 30° .10" (2.5mm)



### SSC-X54A

Sharp Bent 30° .02" (0.51mm)



### SSC-X42A

Long Reach Chisel 60° .07" (1.78mm)



### SSC-X26A

Sharp Bent 30° .02" (0.51mm)



# SSC-X70A

Long Chisel .07" (1.78mm)



#### SSC-X47A

Bevel 60° .07" (1.78mm)



# SSC-X37A

Chisel 30° .07" (1.78mm)



#### SSC-X45A

Bevel 60° .016" (0.4mm)



### SSC-X38A

Chisel 30° .06" (1.5mm)



#### SSC-X67A

Drag Soldering Tip (Mini-Hoof)



# SSC-X25A

Chisel 30° .04" (1.0mm)



# SSC-X61A

Drag Soldering Tip (Knife)



# SSC-X74A

Conical Sharp .055" (1.4mm)



#### SSC-X39A

Drag Soldering Tip (Hoof)



# SSC-X01A

Conical Sharp .04" (1.0mm)



#### SSC-X73A

Drag Soldering Tip (Increased Tinned Area, .24" 6.1mm)











page 19