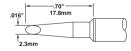

el .21" (5.3mm)



# SSC-X22A

Conical Sharp .02" (0.51mm)



#### SSC-X72A

Conical Chisel .07" (1.78mm)



#### SSC-X46A

.13" (3.3mm)

SSC-X13A

Chisel 90°

Long Reach Chisel .12" (3.0mm)



### SSC-X71A

Conical Chisel .04" (1.0mm)



# SSC-X36A

Chisel 30° .10" (2.5mm)



### SSC-X54A

Sharp Bent 30° .02" (0.51mm)



### SSC-X42A

Long Reach Chisel 60° .07" (1.78mm)



### SSC-X26A

Sharp Bent 30° .02" (0.51mm)



# SSC-X70A

Long Chisel .07" (1.78mm)



#### SSC-X47A

Bevel 60° .07" (1.78mm)



# SSC-X37A

Chisel 30° .07" (1.78mm)



#### SSC-X45A

Bevel 60° .016" (0.4mm)



### SSC-X38A

Chisel 30° .06" (1.5mm)



#### SSC-X67A

Drag Soldering Tip (Mini-Hoof)



# SSC-X25A

Chisel 30° .04" (1.0mm)



# SSC-X61A

Drag Soldering Tip (Knife)



# SSC-X74A

Conical Sharp .055" (1.4mm)



#### SSC-X39A

Drag Soldering Tip (Hoof)



# SSC-X01A

Conical Sharp .04" (1.0mm)



#### SSC-X73A

Drag Soldering Tip (Increased Tinned Area, .24" 6.1mm)











page 19