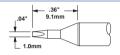

# Tip Cartridges For Soldering Applications

The SP200 Soldering System's tip cartridges are designed to suit a wide range of soldering applications. For optimum performance, operators should select the tip that allows maximum contact with the work surface. We suggest that you start with a 600 series tip cartridge.

# SP200 SOLDER TIP CARTRIDGES



# SSC-X17A

Extra Large Chisel .21" (5.3mm)



# SSC-X22A

Conical Sharp .02" (0.51mm)



#### SSC-X72A

Conical Chisel .07" (1.78mm)



#### SSC-X46A

.13" (3.3mm)

SSC-X13A

Chisel 90°

Long Reach Chisel .12" (3.0mm)



### SSC-X71A

Conical Chisel .04" (1.0mm)



# SSC-X36A

Chisel 30° .10" (2.5mm)



### SSC-X54A

Sharp Bent 30° .02" (0.51mm)



### SSC-X42A

Long Reach Chisel 60° .07" (1.78mm)



### SSC-X26A

Sharp Bent 30° .02" (0.51mm)



# SSC-X70A

Long Chisel .07" (1.78mm)



#### SSC-X47A

Bevel 60° .07" (1.78mm)



# SSC-X37A

Chisel 30° .07" (1.78mm)



#### SSC-X45A

Bevel 60° .016" (0.4mm)



### SSC-X38A

Chisel 30° .06" (1.5mm)



#### SSC-X67A

Drag Soldering Tip (Mini-Hoof)



# SSC-X25A

Chisel 30° .04" (1.0mm)



# SSC-X61A

Drag Soldering Tip (Knife)



# SSC-X74A

Conical Sharp .055" (1.4mm)



#### SSC-X39A

Drag Soldering Tip (Hoof)



# SSC-X01A

Conical Sharp .04" (1.0mm)



#### SSC-X73A

Drag Soldering Tip (Increased Tinned Area, .24" 6.1mm)











page 19