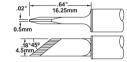

series tip cartridge.

# SP200 SOLDER TIP CARTRIDGES



# SSC-X17A

Extra Large Chisel .21" (5.3mm)



# SSC-X22A

Conical Sharp .02" (0.51mm)



#### SSC-X72A

Conical Chisel .07" (1.78mm)



#### SSC-X46A

.13" (3.3mm)

SSC-X13A

Chisel 90°

Long Reach Chisel .12" (3.0mm)



### SSC-X71A

Conical Chisel .04" (1.0mm)



# SSC-X36A

Chisel 30° .10" (2.5mm)



### SSC-X54A

Sharp Bent 30° .02" (0.51mm)



### SSC-X42A

Long Reach Chisel 60° .07" (1.78mm)



### SSC-X26A

Sharp Bent 30° .02" (0.51mm)



# SSC-X70A

Long Chisel .07" (1.78mm)



#### SSC-X47A

Bevel 60° .07" (1.78mm)



# SSC-X37A

Chisel 30° .07" (1.78mm)



#### SSC-X45A

Bevel 60° .016" (0.4mm)



### SSC-X38A

Chisel 30° .06" (1.5mm)



#### SSC-X67A

Drag Soldering Tip (Mini-Hoof)



# SSC-X25A

Chisel 30° .04" (1.0mm)



# SSC-X61A

Drag Soldering Tip (Knife)



# SSC-X74A

Conical Sharp .055" (1.4mm)



#### SSC-X39A

Drag Soldering Tip (Hoof)



# SSC-X01A

Conical Sharp .04" (1.0mm)



#### SSC-X73A

Drag Soldering Tip (Increased Tinned Area, .24" 6.1mm)











page 19