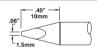

formance, operators should select the tip that allows maximum contact with the work surface. We suggest that you start with a 600 series tip cartridge.

# SP200 SOLDER TIP CARTRIDGES



# SSC-X17A

Extra Large Chisel .21" (5.3mm)



# SSC-X22A

Conical Sharp .02" (0.51mm)



#### SSC-X72A

Conical Chisel .07" (1.78mm)



#### SSC-X46A

.13" (3.3mm)

SSC-X13A

Chisel 90°

Long Reach Chisel .12" (3.0mm)



### SSC-X71A

Conical Chisel .04" (1.0mm)



# SSC-X36A

Chisel 30° .10" (2.5mm)



### SSC-X54A

Sharp Bent 30° .02" (0.51mm)



### SSC-X42A

Long Reach Chisel 60° .07" (1.78mm)



### SSC-X26A

Sharp Bent 30° .02" (0.51mm)



# SSC-X70A

Long Chisel .07" (1.78mm)



#### SSC-X47A

Bevel 60° .07" (1.78mm)



# SSC-X37A

Chisel 30° .07" (1.78mm)



#### SSC-X45A

Bevel 60° .016" (0.4mm)



### SSC-X38A

Chisel 30° .06" (1.5mm)



#### SSC-X67A

Drag Soldering Tip (Mini-Hoof)



# SSC-X25A

Chisel 30° .04" (1.0mm)



# SSC-X61A

Drag Soldering Tip (Knife)



# SSC-X74A

Conical Sharp .055" (1.4mm)



#### SSC-X39A

Drag Soldering Tip (Hoof)



# SSC-X01A

Conical Sharp .04" (1.0mm)



#### SSC-X73A

Drag Soldering Tip (Increased Tinned Area, .24" 6.1mm)











page 19