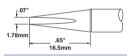

# Tip Cartridges For Soldering Applications

The SP200 Soldering System's tip cartridges are designed to suit a wide range of soldering applications. For optimum performance, operators should select the tip that allows maximum contact with the work surface. We suggest that you start with a 600 series tip cartridge.

# SP200 SOLDER TIP CARTRIDGES



# SSC-X17A

Extra Large Chisel .21" (5.3mm)



# SSC-X22A

Conical Sharp .02" (0.51mm)



#### SSC-X72A

Conical Chisel .07" (1.78mm)



#### SSC-X46A

.13" (3.3mm)

SSC-X13A

Chisel 90°

Long Reach Chisel .12" (3.0mm)



### SSC-X71A

Conical Chisel .04" (1.0mm)



# SSC-X36A

Chisel 30° .10" (2.5mm)



### SSC-X54A

Sharp Bent 30° .02" (0.51mm)



### SSC-X42A

Long Reach Chisel 60° .07" (1.78mm)



### SSC-X26A

Sharp Bent 30° .02" (0.51mm)



# SSC-X70A

Long Chisel .07" (1.78mm)



#### SSC-X47A

Bevel 60° .07" (1.78mm)



# SSC-X37A

Chisel 30° .07" (1.78mm)



#### SSC-X45A

Bevel 60° .016" (0.4mm)



### SSC-X38A

Chisel 30° .06" (1.5mm)



#### SSC-X67A

Drag Soldering Tip (Mini-Hoof)



# SSC-X25A

Chisel 30° .04" (1.0mm)



# SSC-X61A

Drag Soldering Tip (Knife)



# SSC-X74A

Conical Sharp .055" (1.4mm)



#### SSC-X39A

Drag Soldering Tip (Hoof)



# SSC-X01A

Conical Sharp .04" (1.0mm)



#### SSC-X73A

Drag Soldering Tip (Increased Tinned Area, .24" 6.1mm)











page 19