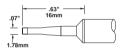

# Tip Cartridges For Soldering Applications

The SP200 Soldering System's tip cartridges are designed to suit a wide range of soldering applications. For optimum performance, operators should select the tip that allows maximum contact with the work surface. We suggest that you start with a 600 series tip cartridge.

# SP200 SOLDER TIP CARTRIDGES



# SSC-X17A

Extra Large Chisel .21" (5.3mm)



# SSC-X22A

Conical Sharp .02" (0.51mm)



#### SSC-X72A

Conical Chisel .07" (1.78mm)



#### SSC-X46A

.13" (3.3mm)

SSC-X13A

Chisel 90°

Long Reach Chisel .12" (3.0mm)



### SSC-X71A

Conical Chisel .04" (1.0mm)



# SSC-X36A

Chisel 30° .10" (2.5mm)



### SSC-X54A

Sharp Bent 30° .02" (0.51mm)



### SSC-X42A

Long Reach Chisel 60° .07" (1.78mm)



### SSC-X26A

Sharp Bent 30° .02" (0.51mm)



# SSC-X70A

Long Chisel .07" (1.78mm)



#### SSC-X47A

Bevel 60° .07" (1.78mm)



# SSC-X37A

Chisel 30° .07" (1.78mm)



#### SSC-X45A

Bevel 60° .016" (0.4mm)



### SSC-X38A

Chisel 30° .06" (1.5mm)



#### SSC-X67A

Drag Soldering Tip (Mini-Hoof)



# SSC-X25A

Chisel 30° .04" (1.0mm)



# SSC-X61A

Drag Soldering Tip (Knife)



# SSC-X74A

Conical Sharp .055" (1.4mm)



#### SSC-X39A

Drag Soldering Tip (Hoof)



# SSC-X01A

Conical Sharp .04" (1.0mm)



#### SSC-X73A

Drag Soldering Tip (Increased Tinned Area, .24" 6.1mm)











page 19