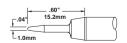

.02" (0.51mm)



#### SSC-X72A

Conical Chisel .07" (1.78mm)



#### SSC-X46A

.13" (3.3mm)

SSC-X13A

Chisel 90°

Long Reach Chisel .12" (3.0mm)



### SSC-X71A

Conical Chisel .04" (1.0mm)



# SSC-X36A

Chisel 30° .10" (2.5mm)



### SSC-X54A

Sharp Bent 30° .02" (0.51mm)



### SSC-X42A

Long Reach Chisel 60° .07" (1.78mm)



### SSC-X26A

Sharp Bent 30° .02" (0.51mm)



# SSC-X70A

Long Chisel .07" (1.78mm)



#### SSC-X47A

Bevel 60° .07" (1.78mm)



# SSC-X37A

Chisel 30° .07" (1.78mm)



#### SSC-X45A

Bevel 60° .016" (0.4mm)



### SSC-X38A

Chisel 30° .06" (1.5mm)



#### SSC-X67A

Drag Soldering Tip (Mini-Hoof)



# SSC-X25A

Chisel 30° .04" (1.0mm)



# SSC-X61A

Drag Soldering Tip (Knife)



# SSC-X74A

Conical Sharp .055" (1.4mm)



#### SSC-X39A

Drag Soldering Tip (Hoof)



# SSC-X01A

Conical Sharp .04" (1.0mm)



#### SSC-X73A

Drag Soldering Tip (Increased Tinned Area, .24" 6.1mm)











page 19