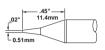

# Tip Cartridges For Soldering Applications

The SP200 Soldering System's tip cartridges are designed to suit a wide range of soldering applications. For optimum performance, operators should select the tip that allows maximum contact with the work surface. We suggest that you start with a 600 series tip cartridge.

# SP200 SOLDER TIP CARTRIDGES



# SSC-X17A

Extra Large Chisel .21" (5.3mm)



# SSC-X22A

Conical Sharp .02" (0.51mm)



#### SSC-X72A

Conical Chisel .07" (1.78mm)



#### SSC-X46A

.13" (3.3mm)

SSC-X13A

Chisel 90°

Long Reach Chisel .12" (3.0mm)



### SSC-X71A

Conical Chisel .04" (1.0mm)



# SSC-X36A

Chisel 30° .10" (2.5mm)



### SSC-X54A

Sharp Bent 30° .02" (0.51mm)



### SSC-X42A

Long Reach Chisel 60° .07" (1.78mm)



### SSC-X26A

Sharp Bent 30° .02" (0.51mm)



# SSC-X70A

Long Chisel .07" (1.78mm)



#### SSC-X47A

Bevel 60° .07" (1.78mm)



# SSC-X37A

Chisel 30° .07" (1.78mm)



#### SSC-X45A

Bevel 60° .016" (0.4mm)



### SSC-X38A

Chisel 30° .06" (1.5mm)



#### SSC-X67A

Drag Soldering Tip (Mini-Hoof)



# SSC-X25A

Chisel 30° .04" (1.0mm)



# SSC-X61A

Drag Soldering Tip (Knife)



# SSC-X74A

Conical Sharp .055" (1.4mm)



#### SSC-X39A