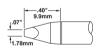

idges are designed to suit a wide range of soldering applications. For optimum performance, operators should select the tip that allows maximum contact with the work surface. We suggest that you start with a 600 series tip cartridge.

# SP200 SOLDER TIP CARTRIDGES



# SSC-X17A

Extra Large Chisel .21" (5.3mm)



# SSC-X22A

Conical Sharp .02" (0.51mm)



#### SSC-X72A

Conical Chisel .07" (1.78mm)



#### SSC-X46A

.13" (3.3mm)

SSC-X13A

Chisel 90°

Long Reach Chisel .12" (3.0mm)



### SSC-X71A

Conical Chisel .04" (1.0mm)



# SSC-X36A

Chisel 30° .10" (2.5mm)



### SSC-X54A

Sharp Bent 30° .02" (0.51mm)



### SSC-X42A

Long Reach Chisel 60° .07" (1.78mm)



### SSC-X26A

Sharp Bent 30° .02" (0.51mm)



# SSC-X70A

Long Chisel .07" (1.78mm)



#### SSC-X47A

Bevel 60° .07" (1.78mm)



# SSC-X37A

Chisel 30° .07" (1.78mm)



#### SSC-X45A

Bevel 60° .016" (0.4mm)



### SSC-X38A

Chisel 30° .06" (1.5mm)



#### SSC-X67A

Drag Soldering Tip (Mini-Hoof)



# SSC-X25A

Chisel 30° .04" (1.0mm)



# SSC-X61A

Drag Soldering Tip (Knife)



# SSC-X74A

Conical Sharp .055" (1.4mm)



#### SSC-X39A

Drag Soldering Tip (Hoof)



# SSC-X01A

Conical Sharp .04" (1.0mm)



#### SSC-X73A

Drag Soldering Tip (Increased Tinned Area, .24" 6.1mm)











page 19