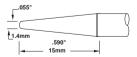

CARTRIDGES



# SSC-X17A

Extra Large Chisel .21" (5.3mm)



# SSC-X22A

Conical Sharp .02" (0.51mm)



#### SSC-X72A

Conical Chisel .07" (1.78mm)



#### SSC-X46A

.13" (3.3mm)

SSC-X13A

Chisel 90°

Long Reach Chisel .12" (3.0mm)



### SSC-X71A

Conical Chisel .04" (1.0mm)



# SSC-X36A

Chisel 30° .10" (2.5mm)



### SSC-X54A

Sharp Bent 30° .02" (0.51mm)



### SSC-X42A

Long Reach Chisel 60° .07" (1.78mm)



### SSC-X26A

Sharp Bent 30° .02" (0.51mm)



# SSC-X70A

Long Chisel .07" (1.78mm)



#### SSC-X47A

Bevel 60° .07" (1.78mm)



# SSC-X37A

Chisel 30° .07" (1.78mm)



#### SSC-X45A

Bevel 60° .016" (0.4mm)



### SSC-X38A

Chisel 30° .06" (1.5mm)



#### SSC-X67A

Drag Soldering Tip (Mini-Hoof)



# SSC-X25A

Chisel 30° .04" (1.0mm)



# SSC-X61A

Drag Soldering Tip (Knife)



# SSC-X74A

Conical Sharp .055" (1.4mm)



#### SSC-X39A

Drag Soldering Tip (Hoof)



# SSC-X01A

Conical Sharp .04" (1.0mm)



#### SSC-X73A

Drag Soldering Tip (Increased Tinned Area, .24" 6.1mm)











page 19