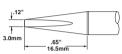

# Tip Cartridges For Soldering Applications

The SP200 Soldering System's tip cartridges are designed to suit a wide range of soldering applications. For optimum performance, operators should select the tip that allows maximum contact with the work surface. We suggest that you start with a 600 series tip cartridge.

# SP200 SOLDER TIP CARTRIDGES



# SSC-X17A

Extra Large Chisel .21" (5.3mm)



# SSC-X22A

Conical Sharp .02" (0.51mm)



#### SSC-X72A

Conical Chisel .07" (1.78mm)



#### SSC-X46A

.13" (3.3mm)

SSC-X13A

Chisel 90°

Long Reach Chisel .12" (3.0mm)



### SSC-X71A

Conical Chisel .04" (1.0mm)



# SSC-X36A

Chisel 30° .10" (2.5mm)



### SSC-X54A

Sharp Bent 30° .02" (0.51mm)



### SSC-X42A

Long Reach Chisel 60° .07" (1.78mm)



### SSC-X26A

Sharp Bent 30° .02" (0.51mm)



# SSC-X70A

Long Chisel .07" (1.78mm)



#### SSC-X47A

Bevel 60° .07" (1.78mm)



# SSC-X37A

Chisel 30° .07" (1.78mm)



#### SSC-X45A

Bevel 60° .016" (0.4mm)



### SSC-X38A

Chisel 30° .06" (1.5mm)



#### SSC-X67A

Drag Soldering Tip (Mini-Hoof)



# SSC-X25A

Chisel 30° .04" (1.0mm)



# SSC-X61A

Drag Soldering Tip (Knife)



# SSC-X74A

Conical Sharp .055" (1.4mm)



#### SSC-X39A

Drag Soldering Tip (Hoof)



# SSC-X01A

Conical Sharp .04" (1.0mm)



#### SSC-X73A

Drag