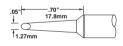

#### SSC-X46A

.13" (3.3mm)

SSC-X13A

Chisel 90°

Long Reach Chisel .12" (3.0mm)