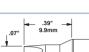

#### SSC-X46A

.13" (3.3mm)

SSC-X13A

Chisel 90°

Long Reach Chisel .12" (3.0mm)