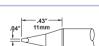

e. We suggest that you start with a 600 series tip cartridge.

# SP200 SOLDER TIP CARTRIDGES



# SSC-X17A

Extra Large Chisel .21" (5.3mm)



# SSC-X22A

Conical Sharp .02" (0.51mm)



#### SSC-X72A

Conical Chisel .07" (1.78mm)



#### SSC-X46A

.13" (3.3mm)

SSC-X13A

Chisel 90°

Long Reach Chisel .12" (3.0mm)



### SSC-X71A

Conical Chisel .04" (1.0mm)



# SSC-X36A

Chisel 30° .10" (2.5mm)



### SSC-X54A

Sharp Bent 30° .02" (0.51mm)



### SSC-X42A

Long Reach Chisel 60° .07" (1.78mm)



### SSC-X26A

Sharp Bent 30° .02" (0.51mm)



# SSC-X70A

Long Chisel .07" (1.78mm)



#### SSC-X47A

Bevel 60° .07" (1.78mm)



# SSC-X37A

Chisel 30° .07" (1.78mm)



#### SSC-X45A

Bevel 60° .016" (0.4mm)



### SSC-X38A

Chisel 30° .06" (1.5mm)



#### SSC-X67A

Drag Soldering Tip (Mini-Hoof)



# SSC-X25A

Chisel 30° .04" (1.0mm)



# SSC-X61A

Drag Soldering Tip (Knife)



# SSC-X74A

Conical Sharp .055" (1.4mm)



#### SSC-X39A

Drag Soldering Tip (Hoof)



# SSC-X01A

Conical Sharp .04" (1.0mm)



#### SSC-X73A

Drag Soldering Tip (Increased Tinned Area, .24" 6.1mm)











page 19