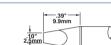

# Tip Cartridges For Soldering Applications

The SP200 Soldering System's tip cartridges are designed to suit a wide range of soldering applications. For optimum performance, operators should select the tip that allows maximum contact with the work surface. We suggest that you start with a 600 series tip cartridge.

# SP200 SOLDER TIP CARTRIDGES



# SSC-X17A

Extra Large Chisel .21" (5.3mm)



# SSC-X22A

Conical Sharp .02" (0.51mm)



#### SSC-X72A

Conical Chisel .07" (1.78mm)



#### SSC-X46A

.13" (3.3mm)

SSC-X13A

Chisel 90°

Long Reach Chisel .12" (3.0mm)



### SSC-X71A

Conical Chisel .04" (1.0mm)



# SSC-X36A

Chisel 30° .10" (2.5mm)



### SSC-X54A

Sharp Bent 30° .02" (0.51mm)



### SSC-X42A

Long Reach Chisel 60° .07" (1.78mm)



### SSC-X26A

Sharp Bent 30° .02" (0.51mm)



# SSC-X70A

Long Chisel .07" (1.78mm)



#### SSC-X47A

Bevel 60° .07" (1.78mm)



# SSC-X37A

Chisel 30° .07" (1.78mm)



#### SSC-X45A

Bevel 60° .016" (0.4mm)



### SSC-X38A

Chisel 30° .06" (1.5mm)



#### SSC-X67A

Drag Soldering Tip (Mini-Hoof)



# SSC-X25A

Chisel 30° .04" (1.0mm)



# SSC-X61A

Drag Soldering Tip (Knife)



# SSC-X74A

Conical Sharp .055" (1.4mm)



#### SSC-X39A

Drag Soldering Tip (Hoof)



# SSC-X01A

Conical Sharp .04" (1.0mm)



#### SSC-X73A

Drag Soldering Tip (Increased Tinned Area, .24" 6.1mm)











page 19