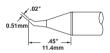

# Tip Cartridges For Soldering Applications

The SP200 Soldering System's tip cartridges are designed to suit a wide range of soldering applications. For optimum performance, operators should select the tip that allows maximum contact with the work surface. We suggest that you start with a 600 series tip cartridge.

# SP200 SOLDER TIP CARTRIDGES



# SSC-X17A

Extra Large Chisel .21" (5.3mm)



# SSC-X22A

Conical Sharp .02" (0.51mm)



#### SSC-X72A

Conical Chisel .07" (1.78mm)



#### SSC-X46A

.13" (3.3mm)

SSC-X13A

Chisel 90°

Long Reach Chisel .12" (3.0mm)



### SSC-X71A

Conical Chisel .04" (1.0mm)



# SSC-X36A

Chisel 30° .10" (2.5mm)



### SSC-X54A

Sharp Bent 30° .02" (0.51mm)



### SSC-X42A

Long Reach Chisel 60° .07" (1.78mm)



### SSC-X26A

Sharp Bent 30° .02" (0.51mm)



# SSC-X70A

Long Chisel .07" (1.78mm)



#### SSC-X47A

Bevel 60° .07" (1.78mm)



# SSC-X37A

Chisel 30° .07" (1.78mm)



#### SSC-X45A

Bevel 60° .016" (0.4mm)



### SSC-X38A

Chisel 30° .06" (1.5mm)



#### SSC-X67A

Drag Soldering Tip (Mini-Hoof)



# SSC-X25A

Chisel 30° .04" (1.0mm)



# SSC-X61A

Drag Soldering Tip (Knife)



# SSC-X74A

Conical Sharp .055" (1.4mm)



#### SSC-X39A

Drag Soldering Tip (Hoof)



# SSC-X01A

Conical Sharp .04" (1.0mm)



#### SSC-X73A

Drag Soldering Tip (Increased Tinned Area, .24" 6.1mm)











page 19