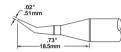

# Tip Cartridges For Soldering Applications

The SP200 Soldering System's tip cartridges are designed to suit a wide range of soldering applications. For optimum performance, operators should select the tip that allows maximum contact with the work surface. We suggest that you start with a 600 series tip cartridge.

# SP200 SOLDER TIP CARTRIDGES



# SSC-X17A

Extra Large Chisel .21" (5.3mm)



# SSC-X22A

Conical Sharp .02" (0.51mm)



#### SSC-X72A

Conical Chisel .07" (1.78mm)



#### SSC-X46A

.13" (3.3mm)

SSC-X13A

Chisel 90°

Long Reach Chisel .12" (3.0mm)



### SSC-X71A

Conical Chisel .04" (1.0mm)



# SSC-X36A

Chisel 30° .10" (2.5mm)



### SSC-X54A

Sharp Bent 30° .02" (0.51mm)



### SSC-X42A

Long Reach Chisel 60° .07" (1.78mm)



### SSC-X26A

Sharp Bent 30° .02" (0.51mm)



# SSC-X70A

Long Chisel .07" (1.78mm)



#### SSC-X47A

Bevel 60° .07" (1.78mm)



# SSC-X37A

Chisel 30° .07" (1.78mm)



#### SSC-X45A

Bevel 60° .016" (0.4mm)



### SSC-X38A

Chisel 30° .06" (1.5mm)



#### SSC-X67A

Drag Soldering Tip (Mini-Hoof)



# SSC-X25A

Chisel 30° .04" (1.0mm)



# SSC-X61A

Drag Soldering Tip (Knife)



# SSC-X74A

Conical Sharp .055" (1.4mm)



#### SSC-X39A

Drag Soldering Tip (Hoof)



# SSC-X01A

Conical Sharp .04" (1.0mm)



#### SSC-X73A

Drag Soldering Tip (Increased Tinned Area, .24" 6.1mm)











page 19