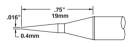

of soldering applications. For optimum performance, operators should select the tip that allows maximum contact with the work surface. We suggest that you start with a 600 series tip cartridge.

# SP200 SOLDER TIP CARTRIDGES



# SSC-X17A

Extra Large Chisel .21" (5.3mm)



# SSC-X22A

Conical Sharp .02" (0.51mm)



#### SSC-X72A

Conical Chisel .07" (1.78mm)



#### SSC-X46A

.13" (3.3mm)

SSC-X13A

Chisel 90°

Long Reach Chisel .12" (3.0mm)



### SSC-X71A

Conical Chisel .04" (1.0mm)



# SSC-X36A

Chisel 30° .10" (2.5mm)



### SSC-X54A

Sharp Bent 30° .02" (0.51mm)



### SSC-X42A

Long Reach Chisel 60° .07" (1.78mm)



### SSC-X26A

Sharp Bent 30° .02" (0.51mm)



# SSC-X70A

Long Chisel .07" (1.78mm)



#### SSC-X47A

Bevel 60° .07" (1.78mm)



# SSC-X37A

Chisel 30° .07" (1.78mm)



#### SSC-X45A

Bevel 60° .016" (0.4mm)



### SSC-X38A

Chisel 30° .06" (1.5mm)



#### SSC-X67A

Drag Soldering Tip (Mini-Hoof)



# SSC-X25A

Chisel 30° .04" (1.0mm)



# SSC-X61A

Drag Soldering Tip (Knife)



# SSC-X74A

Conical Sharp .055" (1.4mm)



#### SSC-X39A

Drag Soldering Tip (Hoof)



# SSC-X01A

Conical Sharp .04" (1.0mm)



#### SSC-X73A

Drag Soldering Tip (Increased Tinned Area, .24" 6.1mm)











page 19