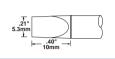

# Tip Cartridges For Soldering Applications

The SP200 Soldering System's tip cartridges are designed to suit a wide range of soldering applications. For optimum performance, operators should select the tip that allows maximum contact with the work surface. We suggest that you start with a 600 series tip cartridge.

# SP200 SOLDER TIP CARTRIDGES



# SSC-X17A

Extra Large Chisel .21" (5.3mm)



# SSC-X22A

Conical Sharp .02" (0.51mm)



#### SSC-X72A

Conical Chisel .07" (1.78mm)



#### SSC-X46A

.13" (3.3mm)

SSC-X13A

Chisel 90°

Long Reach Chisel .12" (3.0mm)



### SSC-X71A

Conical Chisel .04" (1.0mm)



# SSC-X36A

Chisel 30° .10" (2.5mm)



### SSC-X54A

Sharp Bent 30° .02" (0.51mm)



### SSC-X42A

Long Reach Chisel 60° .07" (1.78mm)



### SSC-X26A

Sharp Bent 30° .02" (0.51mm)



# SSC-X70A

Long Chisel .07" (1.78mm)



#### SSC-X47A

Bevel 60° .07" (1.78mm)



# SSC-X37A

Chisel 30° .07" (1.78mm)



#### SSC-X45A

Bevel 60° .016" (0.4mm)



### SSC-X38A

Chisel 30° .06" (1.5mm)



#### SSC-X67A

Drag Soldering Tip (Mini-Hoof)



# SSC-X25A

Chisel 30° .04" (1.0mm)



# SSC-X61A

Drag Soldering Tip (Knife)



# SSC-X74A