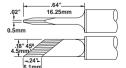

hisel .07" (1.78mm)



#### SSC-X46A

.13" (3.3mm)

SSC-X13A

Chisel 90°

Long Reach Chisel .12" (3.0mm)



### SSC-X71A

Conical Chisel .04" (1.0mm)



# SSC-X36A

Chisel 30° .10" (2.5mm)



### SSC-X54A

Sharp Bent 30° .02" (0.51mm)



### SSC-X42A

Long Reach Chisel 60° .07" (1.78mm)



### SSC-X26A

Sharp Bent 30° .02" (0.51mm)



# SSC-X70A

Long Chisel .07" (1.78mm)



#### SSC-X47A

Bevel 60° .07" (1.78mm)



# SSC-X37A

Chisel 30° .07" (1.78mm)



#### SSC-X45A

Bevel 60° .016" (0.4mm)



### SSC-X38A

Chisel 30° .06" (1.5mm)



#### SSC-X67A

Drag Soldering Tip (Mini-Hoof)



# SSC-X25A

Chisel 30° .04" (1.0mm)



# SSC-X61A

Drag Soldering Tip (Knife)



# SSC-X74A

Conical Sharp .055" (1.4mm)



#### SSC-X39A

Drag Soldering Tip (Hoof)



# SSC-X01A

Conical Sharp .04" (1.0mm)



#### SSC-X73A

Drag Soldering Tip (Increased Tinned Area, .24" 6.1mm)











page 19