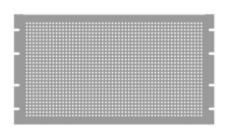

# Perforated Steel Rack Panel PPFS Series

### **Features**

- Constructed of 16-gauge steel.
- Fits standard EIA-310-D compliant rails.
- Allows 65% airflow through panel.
- Finished in smooth powder paint.
- RoHS Compliant.
- Manufactured in North America.