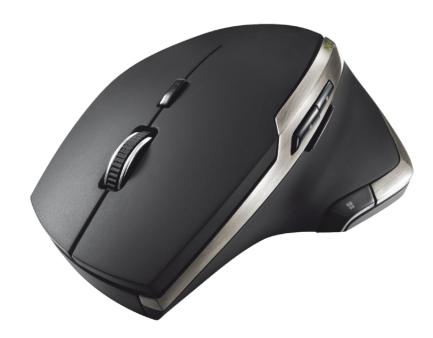

## **Evo Advanced Laser Mouse**

High-end wireless laser mouse with track-on-glass sensor

## **Features**

- Advanced laser sensor for accurate control on any surface; even on glass
  Ultimate ergonomic design for long-lasting & comfortable usage
- Rubber coated surface for perfect grip
- 4 thumb buttons: Windows start menu, Zoom in/out & Browser back/next Speed select button (800/1600/2400 dpi)
- Battery status & mouse speed LED indicators Storable micro-USB receiver
- 1 Year battery life