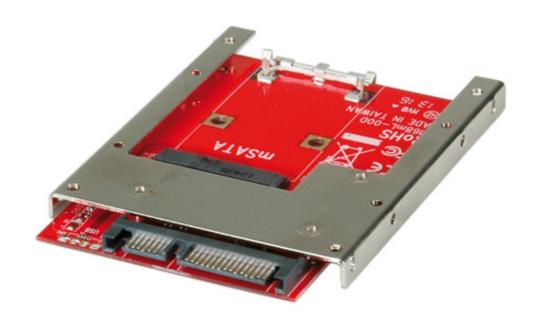

## Features:

- Latch mSATA Adapter Board with 2.5 Metal Frame
- Best Solution that convert and easily retain Fast Speed mSATA SSD as normally standard 2.5 SATA SSD
- Converts Full Size mSATA SSD to 2.5 Form Factor SSD
- Supports SATA 6 Gbit/s, and downwards to 3 Gbit/s, 1.5 Gbit/s
- 22 pin SATA (signals and power) male connector on board
- Transparent to the operating system, no driver required
- Latch mSATA connector on board, no need the screw for the retention of mSATA module
- Includes 2.5 drive metal frame with 8 mounting holes and 4 HDD screws
- Supports any OS like Windows, Mac, etc.
- Supports industrial operating temperature range: 40 ~ 85 ℃