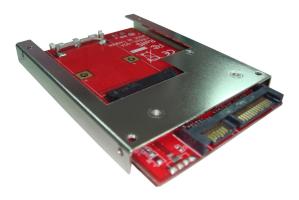

## Features:

- Latch mSATA Adapter Board with 2.5 Metal Frame
- Best Solution that convert and easily retain Fast Speed mSATA SSD as normally standard 2.5 SATA SSD
- Converts Full Size mSATA SSD to 2.5 Form Factor SSD
- Supports SATA 6 Gbit/s, and downwards to 3 Gbit/s, 1.5 Gbit/s
- 22 pin SATA (signals and power) male connector on board
- Transparent to the operating system, no driver required
- Latch mSATA connector on board, no need the screw for the retention of mSATA module
- Includes 2.5 drive metal frame with 8 mounting holes and 4 HDD screws
- Supports any OS like Windows, Mac, etc.
- Supports industrial operating temperature range: 40 ~ 85 ℃