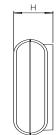

| SPECIFICATION          |                         |
|------------------------|-------------------------|
| Materials              | ABS as standard UL94-HB |
| Operating temperature  | -10°C to +60°C          |
| Standard colours       | White & dark grey       |
| Standard unit includes | Lid & base              |
|                        |                         |

| TAKACHI |  |
|---------|--|
|         |  |
|         |  |

| DARK GREY | WHITE   | LENGTH | WIDTH | HEIGHT |  |
|-----------|---------|--------|-------|--------|--|
| SU-140C   | SU-140W | 110mm  | 140mm | 35mm   |  |
| SU-180C   | SU-180W | 125mm  | 180mm | 35mm   |  |