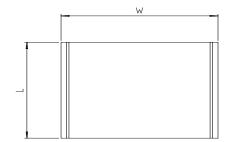

| SPECIFICATION          |                         |
|------------------------|-------------------------|
| Materials              | ABS as standard UL94-HB |
| Operating temperature  | -10°C to +60°C          |
| Standard colours       | White & dark grey       |
| Standard unit includes | Lid & base              |
|                        |                         |

| TAKACHI |  |
|---------|--|
|         |  |
|         |  |

| DARK GREY | WHITE   | LENGTH | WIDTH | HEIGHT |  |
|-----------|---------|--------|-------|--------|--|
| SU-140C   | SU-140W | 110mm  | 140mm | 35mm   |  |
| SU-180C   | SU-180W | 125mm  | 180mm | 35mm   |  |