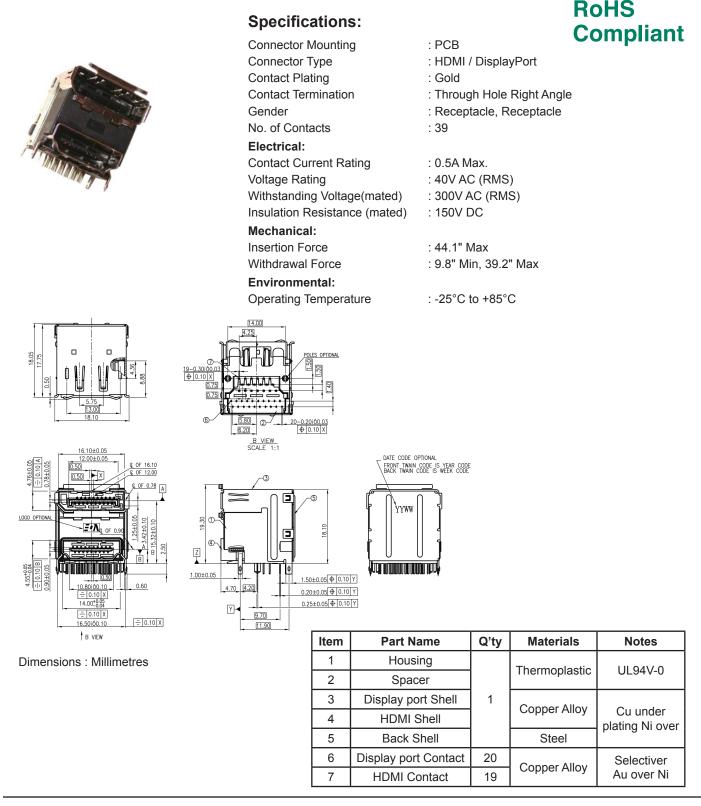

## Part Number Table

| Description                                       | Part Number |
|---------------------------------------------------|-------------|
| Connector, Display Port,<br>2 × Receptacle, 39Pos | MCH6BDSB2AN |