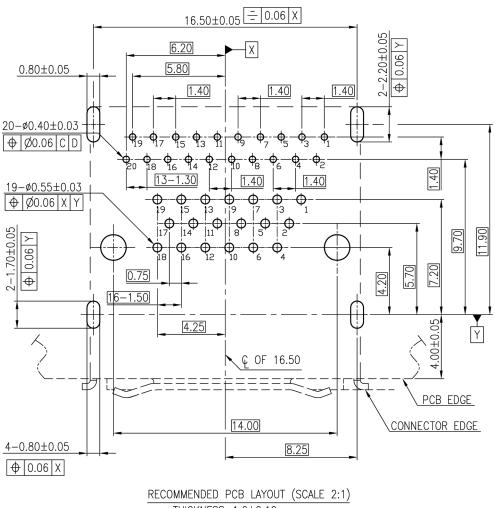

## Displayport Plus HDMI Dual Stack Connector multicomp

www.element14.com www.farnell.com www.newark.com

THICKNESS=1.6±0.10mm

Dimensions : Millimetres