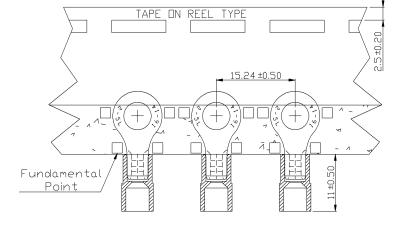

Terminal Surface Treatment : Tin Plated Terminal Thickness : 0.8mm

Dimensions: Millimetres