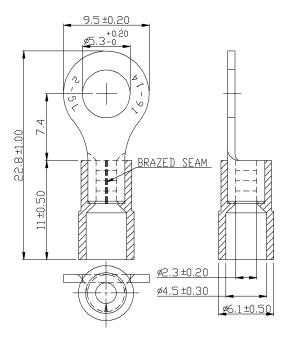

Terminal Surface Treatment : Tin Plated Terminal Thickness : 0.8mm

Dimensions: Millimetres