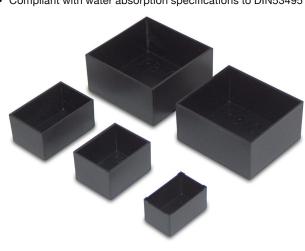

## 100 Series Open Potting Boxes

Comprehensive range of open top potting boxes. Maximum protection against shock, chemicals, moisture and temperature.

- Encapsulate and protect electronic components
- Moulded in ABS
- · Highly resistant to most chemicals
- · High rigidity and impact strength
- · Compliant with water absorption specifications to DIN53495

| SPECIFICATION          |                                |
|------------------------|--------------------------------|
| Materials              | ABS, UL94-V0 to order          |
| Operating temperature  | -20°C to +94°C                 |
| Standard colours       | Black                          |
| Standard unit includes | Box<br>Supplied in packs of 10 |

| ENGTH | WIDTH                                  | HEIGHT                                                                                                                                                                                                                                                                                                                                                                          | WALL THICKNESS                                                                                                                                                                                                                                                                                                                                                                                                                                                                                                                                                           |
|-------|----------------------------------------|---------------------------------------------------------------------------------------------------------------------------------------------------------------------------------------------------------------------------------------------------------------------------------------------------------------------------------------------------------------------------------|--------------------------------------------------------------------------------------------------------------------------------------------------------------------------------------------------------------------------------------------------------------------------------------------------------------------------------------------------------------------------------------------------------------------------------------------------------------------------------------------------------------------------------------------------------------------------|
| 5mm   | 20mm                                   | 15mm                                                                                                                                                                                                                                                                                                                                                                            | 1mm                                                                                                                                                                                                                                                                                                                                                                                                                                                                                                                                                                      |
| 0mm   | 20mm                                   | 15mm                                                                                                                                                                                                                                                                                                                                                                            | 1mm                                                                                                                                                                                                                                                                                                                                                                                                                                                                                                                                                                      |
| 0mm   | 35mm                                   | 20mm                                                                                                                                                                                                                                                                                                                                                                            | 1mm                                                                                                                                                                                                                                                                                                                                                                                                                                                                                                                                                                      |
| 0mm   | 40mm                                   | 30mm                                                                                                                                                                                                                                                                                                                                                                            | 1mm                                                                                                                                                                                                                                                                                                                                                                                                                                                                                                                                                                      |
| 5mm   | 50mm                                   | 35mm                                                                                                                                                                                                                                                                                                                                                                            | 1.4mm                                                                                                                                                                                                                                                                                                                                                                                                                                                                                                                                                                    |
| 00mm  | 60mm                                   | 25mm                                                                                                                                                                                                                                                                                                                                                                            | 1.5mm                                                                                                                                                                                                                                                                                                                                                                                                                                                                                                                                                                    |
| 0mm   | 40mm                                   | 20mm                                                                                                                                                                                                                                                                                                                                                                            | 1mm                                                                                                                                                                                                                                                                                                                                                                                                                                                                                                                                                                      |
| 0mm   | 50mm                                   | 30mm                                                                                                                                                                                                                                                                                                                                                                            | 1mm                                                                                                                                                                                                                                                                                                                                                                                                                                                                                                                                                                      |
| 1mm   | 11mm                                   | 9mm                                                                                                                                                                                                                                                                                                                                                                             | 0.5mm                                                                                                                                                                                                                                                                                                                                                                                                                                                                                                                                                                    |
| 2mm   | 14mm                                   | 9mm                                                                                                                                                                                                                                                                                                                                                                             | 0.5mm                                                                                                                                                                                                                                                                                                                                                                                                                                                                                                                                                                    |
| 0mm   | 30mm                                   | 20mm                                                                                                                                                                                                                                                                                                                                                                            | 1mm                                                                                                                                                                                                                                                                                                                                                                                                                                                                                                                                                                      |
| 5mm   | 25mm                                   | 25mm                                                                                                                                                                                                                                                                                                                                                                            | 1mm                                                                                                                                                                                                                                                                                                                                                                                                                                                                                                                                                                      |
| 0mm   | 40mm                                   | 30mm                                                                                                                                                                                                                                                                                                                                                                            | 1mm                                                                                                                                                                                                                                                                                                                                                                                                                                                                                                                                                                      |
| 5mm   | 75mm                                   | 40mm                                                                                                                                                                                                                                                                                                                                                                            | 1mm                                                                                                                                                                                                                                                                                                                                                                                                                                                                                                                                                                      |
| 9mm   | 64mm                                   | 33mm                                                                                                                                                                                                                                                                                                                                                                            | 1.5mm                                                                                                                                                                                                                                                                                                                                                                                                                                                                                                                                                                    |
| 00mm  | 50mm                                   | 25mm                                                                                                                                                                                                                                                                                                                                                                            | 1.3mm                                                                                                                                                                                                                                                                                                                                                                                                                                                                                                                                                                    |
|       | 5mm  0mm  0mm  5mm  5mm  0mm  0mm  0mm | 5mm         20mm           0mm         20mm           0mm         35mm           0mm         40mm           5mm         50mm           0mm         40mm           0mm         50mm           0mm         11mm           2mm         14mm           0mm         30mm           5mm         25mm           0mm         40mm           5mm         75mm           9mm         64mm | 5mm         20mm         15mm           0mm         20mm         15mm           0mm         35mm         20mm           0mm         40mm         30mm           5mm         50mm         35mm           00mm         60mm         25mm           0mm         40mm         20mm           0mm         50mm         30mm           11mm         9mm           22mm         14mm         9mm           30mm         20mm           5mm         25mm           0mm         40mm         30mm           5mm         75mm         40mm           9mm         64mm         33mm |