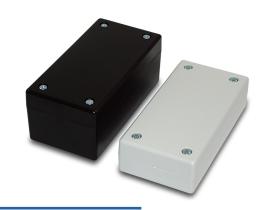

## 300 Series Multi-Purpose Boxes

An economic range of multi-purpose flame retardant ABS enclosures with deep-profile lid.

- Moulded in UL94-V0 ABS
- Lid mounted by 4x self-tapping screws (smallest & largest sizes snap-fit)
- · PCB pillars in base

| SPECIFICATION          |                                                             |
|------------------------|-------------------------------------------------------------|
| Materials              | Lid & base ABS, UL94-V0                                     |
| Operating temperature  | Resistant to temperatures up to 85°C                        |
| Standard colours       | Light grey similar to RAL 7035<br>Black similar to RAL 5004 |
| Standard unit includes | Lid & base                                                  |
|                        |                                                             |

| BLACK       | GREY        | LENGTH | WIDTH | HEIGHT | SNAP FIT |
|-------------|-------------|--------|-------|--------|----------|
| BE300-5030B | BE300-5030G | 50mm   | 50mm  | 30mm   | •        |
| BE300-5025B | BE300-5025G | 100mm  | 50mm  | 25mm   |          |
| BE300-5040B | BE300-5040G | 100mm  | 50mm  | 40mm   |          |
| BE300-6540B | BE300-6540G | 120mm  | 65mm  | 40mm   |          |
| BE300-6565B | BE300-6565G | 120mm  | 65mm  | 66mm   |          |
| BE300-1145B | BE300-1145G | 185mm  | 110mm | 45mm   | •        |