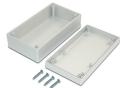

## 300 Series Multi-Purpose Boxes

An economic range of multi-purpose flame retardant ABS enclosures with deep-profile lid.

- Moulded in UL94-V0 ABS
- Lid mounted by 4x self-tapping screws (smallest & largest sizes snap-fit)
- · PCB pillars in base

| SPECIFICATION          |                                                             |
|------------------------|-------------------------------------------------------------|
| Materials              | Lid & base ABS, UL94-V0                                     |
| Operating temperature  | Resistant to temperatures up to 85°C                        |
| Standard colours       | Light grey similar to RAL 7035<br>Black similar to RAL 5004 |
| Standard unit includes | Lid & base                                                  |
|                        |                                                             |