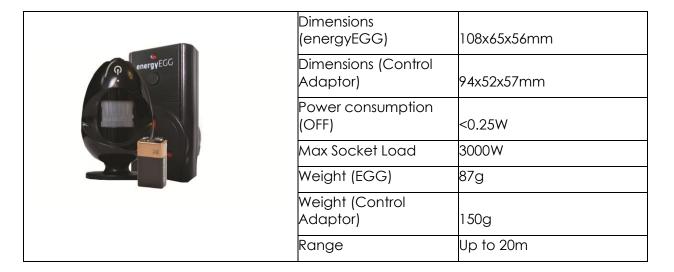

## energyEGG Solo Pack

The energyEGG control adaptor **operates like any other socket in your home**. Wirelessly pair the energyEGG and control adaptor with one click of the energyEGG button. You can then connect any of your appliances to the control adaptor.

Includes: 1x energyEGG, 1x energyEGG control socket, 1x instruction manual and a 9V battery