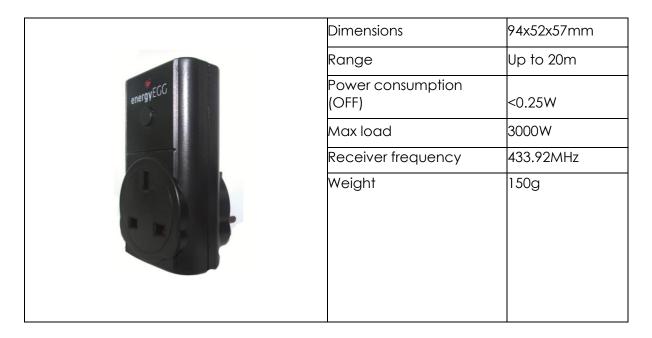

## energyEGG Additional Socket



The energyEGG additional socket allows you to add more appliances to your home energyEGG network – **increasing your savings and reducing your energy waste**. Why not use the additional socket to plug in your iron or electric heater? The energyEGG will then switch these OFF when they're not being used – **improving home safety for added peace of mind.** 

Wirelessly connects to the energyEGG in a matter of seconds. Control up to 12 energyEGG sockets/power strips with a single energyEGG.

- **Simple set-up** connect to your energyEGG in a matter of seconds
- Remote control control connected appliances with the click of your energyEGG button

Includes: 1x energyEGG control socket