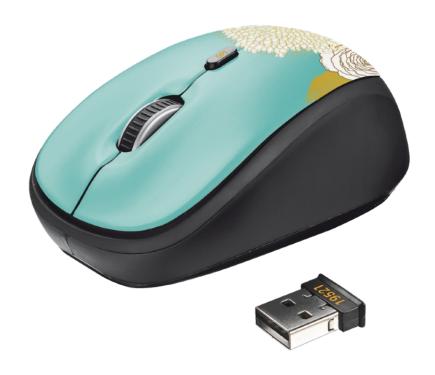

## Yvi Wireless Mouse - flower

Compact wireless optical mouse with comfortable shape

## **Features**

- Rubber sides for comfort and grip
- 8m wireless range (2.4 GHz)
  DPI button to instantly change your mouse speed (800-1600 dpi)
- Easy to use: just plug and go
  Ultra small USB receiver that can be stored inside the mouse