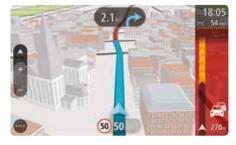

#### TRAFFIC INFORMATION AT-A-GLANCE

### TRAFFIC OVERVIEW

See the full picture of all the traffic jams around you.

# TRAFFIC DETAIL

See exactly which roads are congested, the length of the delay and what is causing the delay.

## TRAFFIC JAM ALERTS

Know the precise location of where a traffic jam starts and ends.