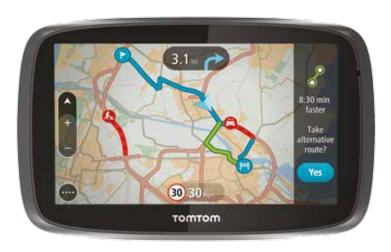

#### TRAFFIC INFORMATION AT-A-GLANCE

# **FASTEST ROUTE**

You will always be offered the fastest route.