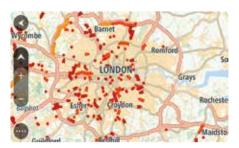

The all new TomTom GO 40, 50 and 60 devices come with Lifetime TomTom Traffic to get you to your destination faster. Including Lifetime Maps of Western Europe (23 countries)

#### TRAFFIC INFORMATION AT-A-GLANCE



### TRAFFIC OVERVIEW

See the full picture of all the traffic jams around you.



# TRAFFIC DETAIL

See exactly which roads are congested, the length of the delay and what is causing the delay.



## TRAFFIC JAM ALERTS

Know the precise location of where a traffic jam starts and ends.



# **FASTEST ROUTE**

You will always be offered the fastest route.









#### **HIGHLIGHTS**

- Lifetime TomTom Traffic drive with TomTom Traffic for the life of your device.
- Smartphone Connected\* Get TomTom Traffic via your smartphone
- 3D Maps see buildings and landmarks in stunning 3D.
- · Lifetime Maps of Western Europe
- \* Your smartphone needs to be compatible and come with a data plan. Extra costs may apply, check tomtom.com/connect for more information.

### **FEATURES**

- Screen size 4.3