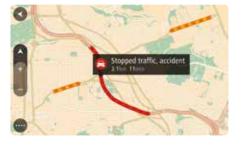

# TRAFFIC DETAIL

See exactly which roads are congested, the length of the delay and what is causing the delay.

## TRAFFIC JAM ALERTS

Know the precise location of where a traffic jam starts and ends.