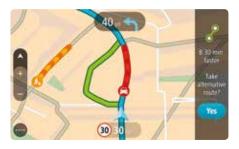

The all new TomTom GO 40, 50 and 60 devices come with Lifetime TomTom Traffic to get you to your destination faster. Including Lifetime Maps of Western Europe (23 countries)

#### TRAFFIC INFORMATION AT-A-GLANCE



### TRAFFIC OVERVIEW

See the full picture of all the traffic jams around you.



# TRAFFIC DETAIL

See exactly which roads are congested, the length of the delay and what is causing the delay.



## TRAFFIC JAM ALERTS

Know the precise location of where a traffic jam starts and ends.



# **FASTEST ROUTE**

You will always be offered the fastest route.









#### **HIGHLIGHTS**

- Lifetime TomTom Traffic drive with TomTom Traffic for the life of your device.
- Smartphone Connected\* Get TomTom Traffic via your smartphone
- 3D Maps see buildings and landmarks in stunning 3D.
- · Lifetime Maps of Western Europe
- \* Your smartphone needs to be compatible and come with a data plan. Extra costs may apply, check tomtom.com/connect for more information.

### **FEATURES**

- Screen size 4.3", 5" or 6".
- Quick Search find your destination faster with intuitive search results.
- Route Bar see essential traffic and travel information at a glance.
- My Places see your favourite locations on the map.
- POI see Points of Interest around you.
- TomTom Speed Camera Service get spe