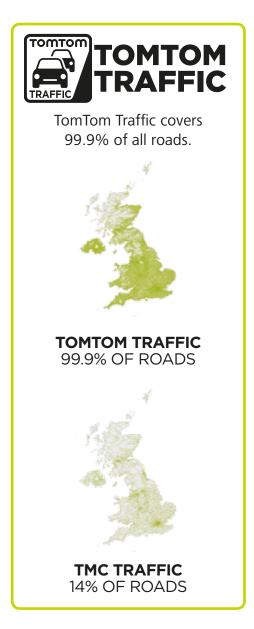

#### TOMTOM TRAFFIC COVERAGE

Andorra, Austria, Belgium, Denmark, Finland
France, Germany, Gibraltar, Ireland, Italy, Lichtenstein, Luxembourg
Monaco, Malta, The Netherlands, Norway, Portugal, Sweden
San Marino, Spain, Switzerland, United Kingdom, Vatican City.
For more information, visit tomtom.com/lifetimetraffic