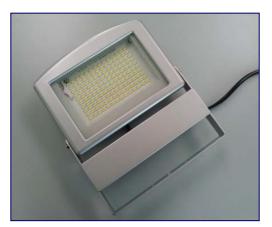

### PHYSICAL SPECIFICATION (Unit: mm)

i-View 504 White (5000K)

FAX 1-714-545-6093 VISIT W: WWW.WAMCOINC.COM EMAIL E: INFO@WAMCOINC.COM