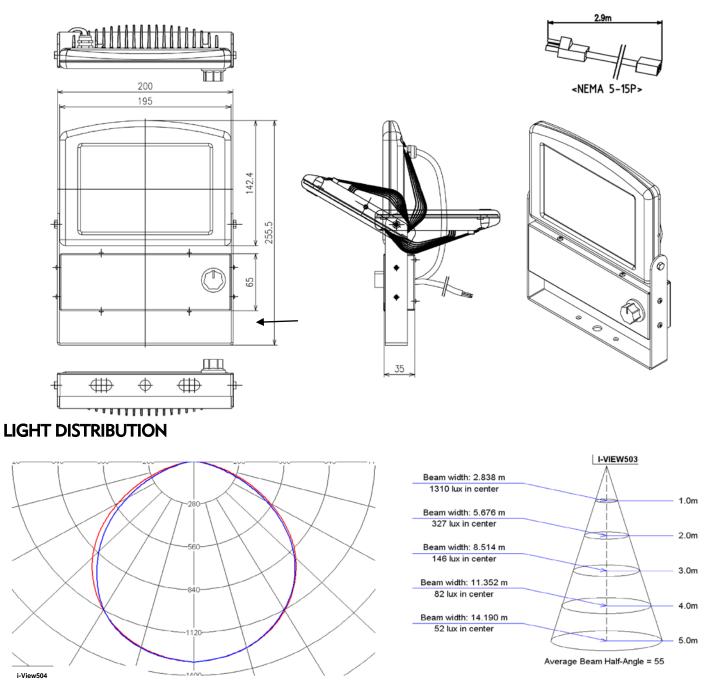

### PHYSICAL SPECIFICATION (Unit: mm)

i-View 504 White (5000K)

FAX 1-714-545-6093 VISIT W: WWW.WAMCOINC.COM EMAIL E: INFO@WAMCOINC.COM