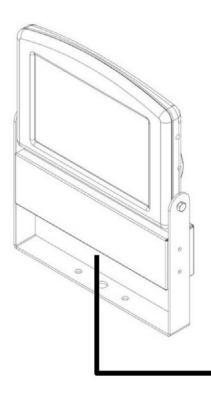

### PHYSICAL SPECIFICATION (Unit: mm)

i-View 504 White (5000K)

FAX 1-714-545-6093 VISIT W: WWW.WAMCOINC.COM EMAIL E: INFO@WAMCOINC.COM