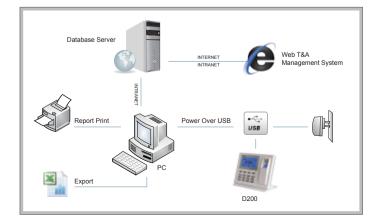

#### Topology

## Super Slim, No Hardware Installation, USB Plug & Play, Backup Battery

Desktop series D200 is a basic time and attendance system from Anviz, designed for small and medium companies. D200 has the most slim design among similar products. D200 doesn't require any installation. Just put it on the table and that's it! With a special 2-in-1 design, you can also install it on wall. Whenever you need to get the employee in and out records, what you need to do is plug the USB cable to PC or laptop and download data into Bio-office simplified time & attendance software for reports. Even no need driver - just like a USB Flash Drive Host! With inbuilt rechargeable battery, D200 is ideal for portable or backup use or in the event there is no AC power available. Everything is simple.