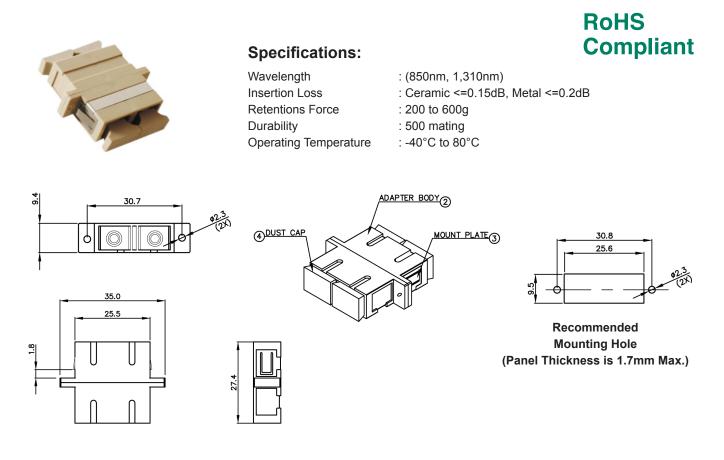

## **SC Duplex Adapter**

## pro-**signal**

DUST CAP

**Dimensions : Millimetres** 

## **Part Number Table**

| Description           | Sleeve  | Body                              |           | Mount Plate     | Dust Cap  | Part Number |
|-----------------------|---------|-----------------------------------|-----------|-----------------|-----------|-------------|
|                       | Туре    | Туре                              | Colour    | Туре            | Colour    |             |
| SC Adapter,<br>Duplex | Metal   | Plastic                           | Beige     |                 | Deige     | SPC22792    |
|                       |         | Metal Housing with Nickel Plating |           |                 | Beige     | SPC22794    |
|                       |         | Plastic                           | Aqua Blue | Stainless Steel | Aqua Blue | SPC22795    |
|                       | Ceramic |                                   | Blue      |                 | Blue      | SPC22797    |
|                       |         | Metal Housing with Nickel Plating |           |                 | Diue      | SPC22799    |