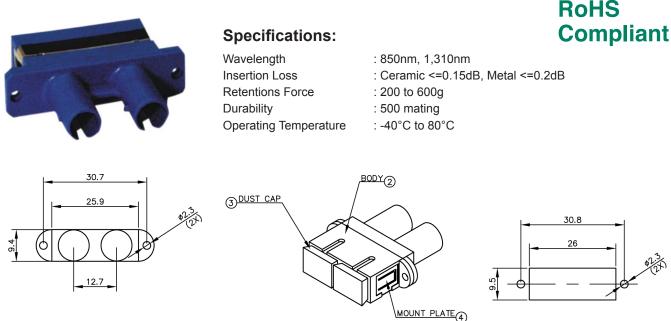

## ST/SC Duplex Adapter

## Part Number Table

| Description              | Sleeve  | Body                                 |        | Mount Plate | Dust Cap | Part Number |
|--------------------------|---------|--------------------------------------|--------|-------------|----------|-------------|
|                          | Туре    | Туре                                 | Colour | Туре        | Colour   |             |
| ST/SC Duplex,<br>Adapter | Metal   | Plastic                              | Beige  |             |          | SPC22802    |
|                          |         | Metal Housing with<br>Nickel Plating |        | Stainless   | Beige +  | SPC22803    |
|                          | Ceramic | Plastic                              | Blue   | Steel       | Black    | SPC22804    |
|                          |         | Metal Housing with<br>Nickel Plating |        |             |          | SPC22805    |