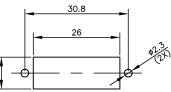

## ST/SC Duplex Adapter

## Part Number Table

| Description              | Sleeve  | Body                                 |        | Mount Plate | Dust Cap | Part Number |
|--------------------------|---------|--------------------------------------|--------|-------------|----------|-------------|
|                          | Туре    | Туре                                 | Colour | Туре        | Colour   |             |
| ST/SC Duplex,<br>Adapter | Metal   | Plastic                              | Beige  |             |          | SPC22802    |
|                          |         | Metal Housing with<br>Nickel Plating |        | Stainless   | Beige +  | SPC22803    |
|                          | Ceramic | Plastic                              | Blue   | Steel       | Black    | SPC22804    |
|                          |         | Metal Housing with<br>Nickel Plating |        |             |          | SPC22805    |