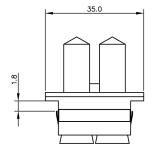

## ST/SC Duplex Adapter

## Part Number Table

| Description              | Sleeve  | Body                                 |        | Mount Plate | Dust Cap | Part Number |
|--------------------------|---------|--------------------------------------|--------|-------------|----------|-------------|
|                          | Туре    | Туре                                 | Colour | Туре        | Colour   |             |
| ST/SC Duplex,<br>Adapter | Metal   | Plastic                              | Beige  |             |          | SPC22802    |
|                          |         | Metal Housing with<br>Nickel Plating |        | Stainless   | Beige +  | SPC22803    |
|                          | Ceramic | Plastic                              | Blue   | Steel       | Black    | SPC22804    |
|                          |         | Metal Housing with<br>Nickel Plating |        |             |          | SPC22805    |