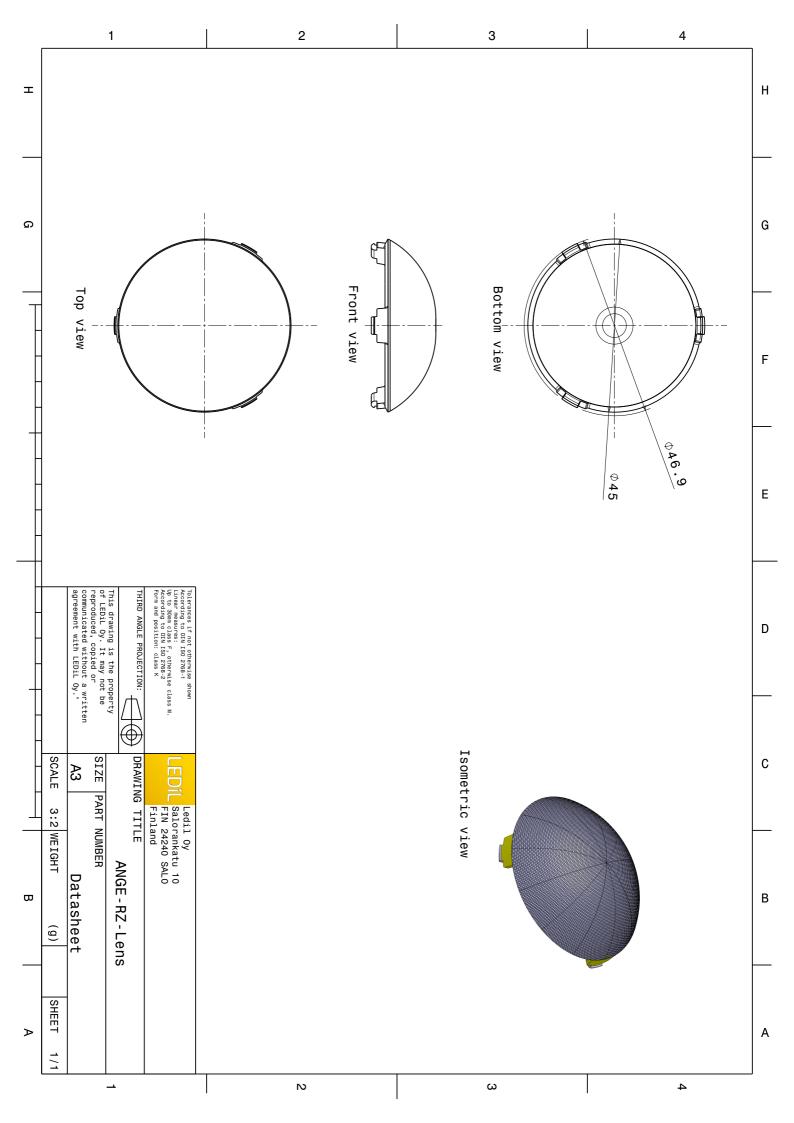

## **DETAILS**

Product Number F13671\_ANGE-RZ-LENS

Family ANGELA
Type Lens
Color clear
Diameter 47 mm
Height 16.5 mm
Style round
Optic Material PC

**Holder Material** 

Fastening clips
Status ready
ROHS Comliant Yes
Date Updated 13/06/2014