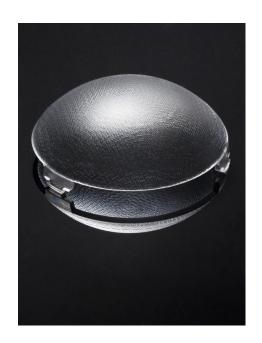

## **DETAILS**

Product Number F13671\_ANGE-RZ-LENS

Family ANGELA
Type Lens
Color clear
Diameter 47 mm
Height 16.5 mm
Style round
Optic Material PC

**Holder Material** 

Fastening clips
Status ready
ROHS Comliant Yes
Date Updated 13/06/2014