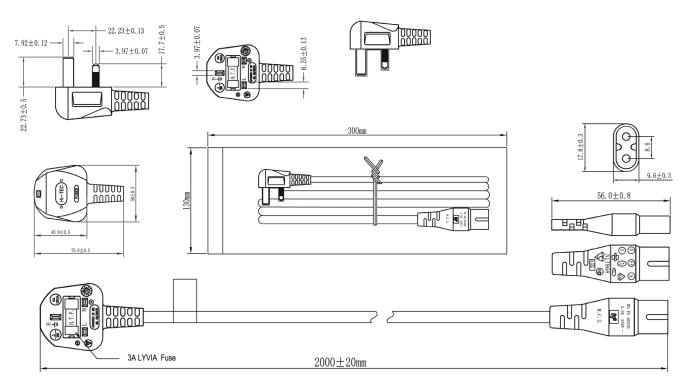

## **Specifications:**

Cable Length - Imperial : 6.56ft
Cable Length - Metric : 2m

Connector Type A : Mains Plug, UK

Connector Type B : IEC 60320 C7 (Figure 8)

Jacket Colour : Black
Voltage Rating : 240V
Current Rating : 13A

Dimensions: Millimetres

## **Part Number Table**

| Description                    | Part Number |
|--------------------------------|-------------|
| Lead 13A Plug to Fig 8 (C7) 2m | PE01077     |

Important Notice: This data sheet and its contents (the "Information") belong to the members of the Premier Farnell group of companies (the "Group") or are licensed to it. No licence is granted for the use of it other than for information is on information with the products to which it relates. No licence of any intellectual property rights is granted. The Information is subject to change without notice and replaces all data sheets previously supplied. The Information supplied is believed to be accurate but the Group assumes no responsibility for its accuracy or completeness, any error in or omission from it or for any use made of it. Users of this data sheet should check for themselves the Information and the suitability of the products for their purpose and not make any assumptions based on information included or omitted. Liability for loss or damage resulting from any reliance on the Information or use of it (including liability resulting from negligence or where the Group was aware of the possibility of such loss or damage arising) is excluded. This will not operate to limit or restrict the Group's liability for death or personal injury resulting from its negligence. pro-ELEC is the registered trademark of the Group. © Premier Farnell plc 2012.