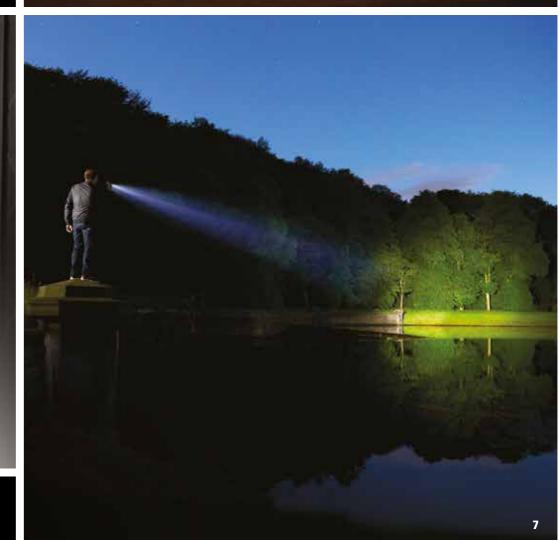

3x modes high/dimmed/flash

Supplied with rechargeable lithium-ion batteries, the T9540R is a hugely powerful search light capable of casting a wide beam of light a very long way.

## **Specification:**

- > High Power 400 Lumen Cree XM-L T6 LED > 3 Lighting modes: high, dimmed, flash
- > Compound spot & flood beam
- > Extra large 40mm aluminium reflector
- > Robust high grade aluminium body
- > Size: 235 x 55mm

Extra large aluminium reflector

www.ck-tools.com