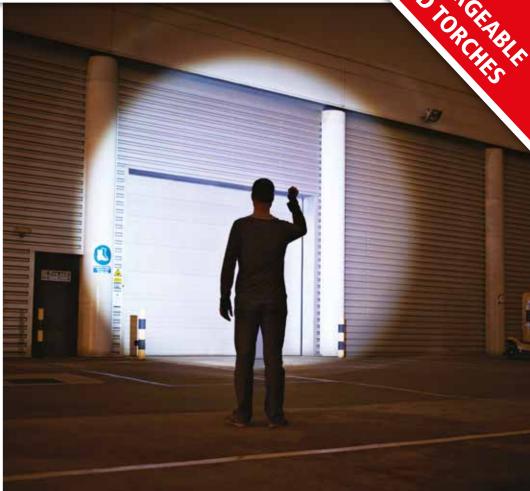

3x modes high/dimmed/flash

Supplied with rechargeable lithium-ion batteries, the T9540R is a hugely powerful search light capable of casting a wide beam of light a very long way.

## **Specification:**

- > High Power 400 Lumen Cree XM-L T6 LED > 3 Lighting modes: high, dimmed, flash
- > Compound spot & flood beam
- > Extra large 40mm aluminium reflector
- > Robust high grade aluminium body
- > Size: 235 x 55mm

| Beam                       | Max Range | Weather Rating | Impact Resistant | Power Supply                                         | Battery Life  |
|----------------------------|-----------|----------------|------------------|------------------------------------------------------|---------------|
| <b>◄</b>                   | لسلسا     | <i>&gt;</i>    | **               | <b>.</b> ■=                                          | <b></b>       |
| Compound spot & flood beam | 350m      | IP64           | 1M               | 2x Rechargeable 18650 Li-ion<br>Batteries (supplied) | Up to 7 hours |

Extra large aluminium reflector

www.ck-tools.com