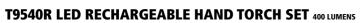

3x modes high/dimmed/flash

Supplied with rechargeable lithium-ion batteries, the T9540R is a hugely powerful search light capable of casting a wide beam of light a very long way.

## **Specification:**

- > High Power 400 Lumen Cree XM-L T6 LED > 3 Lighting modes: high, dimmed, flash
- > Compound spot & flood beam
- > Extra large 40mm aluminium reflector
- > Robust high grade aluminium body
- > Size: 235 x 55mm

| Beam                       | Max Range | Weather Rating | Impact Resistant | Power Supply                                         | Battery Life  |
|----------------------------|-----------|----------------|------------------|------------------------------------------------------|---------------|
| <b>◄</b>                   | لسلسا     | <i>&gt;</i>    | **               | <b>.</b> ■=                                          | <b></b>       |
| Compound spot & flood beam | 350m      | IP64           | 1M               | 2x Rechargeable 18650 Li-ion<br>Batteries (supplied) | Up to 7 hours |

Extra large aluminium reflector

www.ck-tools.com