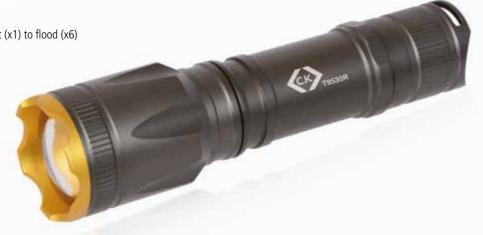

## **T9530R LED RECHARGEABLE HAND TORCH SET 300 LUMENS**

The conveniently compact T9530R is a high performance hand torch with a rechargeable lithium-ion battery.

## **Specification:**

- > High Power 300 Lumen Cree XM-L T6 LED
- > 3 Lighting modes: high, dimmed, flash
- > One-handed rapid slide focus mechanism spot (x1) to flood (x6)
- > Beam intensifying plano-convex optical lens
- > Robust high grade aluminium body
- > Water & dirt resistant, tested to IP64
- > Battery life: high 3.5hrs, dimmed 8hrs
- > Size: 131 x 34mm