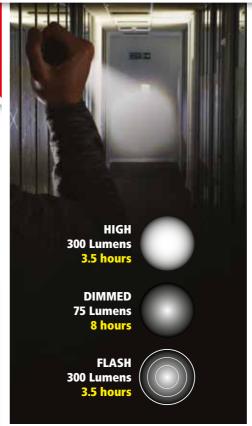

## **Specification:**

- > High Power 300 Lumen Cree XM-L T6 LED
- > 3 Lighting modes: high, dimmed, flash
- > One-handed rapid slide focus mechanism spot (x1) to flood (x6)
- > Beam intensifying plano-convex optical lens
- > Robust high grade aluminium body
- > Water & dirt resistant, tested to IP64
- > Battery life: high 3.5hrs, dimmed 8hrs
- > Size: 131 x 34mm