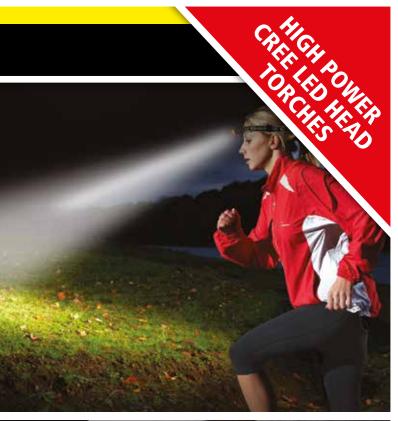

# **HEAD TORCHES**

#### T9610 LED HEAD TORCH 120 LUMENS

Compact and lightweight, the T9610 is a remarkably powerful head torch for its size.

#### T9620 LED HEAD TORCH 200 LUMENS

Powered by a high performance Cree XM-L T6 LED, the T9620 is the ideal choice of head torch for when a greater level of light intensity is required.

## T9620R LED RECHARGEABLE HEAD TORCH 200 LUMENS

A rechargeable version of the T9620 head torch, providing up to 15hrs of light from a single charge.