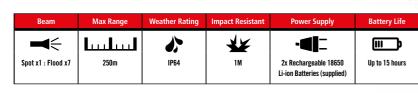

#### T9610 LED HEAD TORCH 120 LUMENS

Compact and lightweight, the T9610 is a remarkably powerful head torch for its size.

#### Specification:

- > High Power 120 Lumen Cree XR-E Q3 LED
- > 3 Lighting modes: high, dimmed, flash
- > One-handed rapid slide focus mechanism spot (x1) to flood (x7)
- > Beam intensifying plano-convex optical lens
- > Robust high grade aluminium lamp body
- > Adjustable head lamp swivels through 90°
- > Water & dirt resistant, tested to IP64
- > Battery life: high 5hrs, dimmed 13hrs