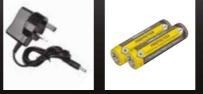

## T9620R LED RECHARGEABLE HEAD TORCH 200 LUMENS

A rechargeable version of the T9620 head torch, providing up to 15hrs of light from a single charge.

### Specification:

- > High Power 200 Lumen Cree XM-L T6 LED
- > 3 Lighting modes: high, dimmed, flash
- > One-handed rapid slide focus mechanism spot (x1) to flood (x7)
- > Beam intensifying plano-convex optical lens
- $\,>\,$  Robust high grade aluminium lamp body
- > Adjustable head lamp swivels through 90°
- > Water & dirt resistant, tested to IP64
- > Battery life: high 7hrs, dimmed 15hrs