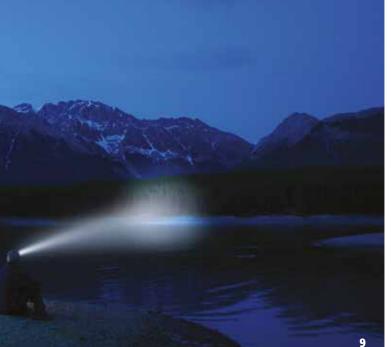

#### T9610 LED HEAD TORCH 120 LUMENS

Compact and lightweight, the T9610 is a remarkably powerful head torch for its size.

#### T9620 LED HEAD TORCH 200 LUMENS

Powered by a high performance Cree XM-L T6 LED, the T9620 is the ideal choice of head torch for when a greater level of light intensity is required.

## T9620R LED RECHARGEABLE HEAD TORCH 200 LUMENS

A rechargeable version of the T9620 head torch, providing up to 15hrs of light from a single charge.