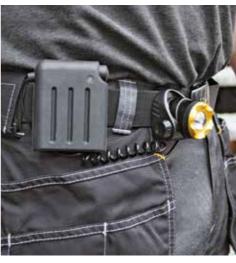

POWER

OWEL LED

**200 LUMENS** 

200

014

ligh

90° swivelling lamp body

Clip to belt facility