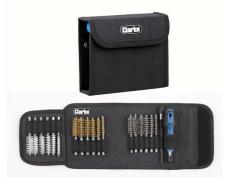

## Clarke CHT741 20 Piece Wire Brush Set -

A high quality 20 piece wire brush set with many possible uses including clearing debris from drilled holes and burrs from pipes. The brushes can be used either with the enclosed handle or fitted to a power tool, depending on the requirements of the application and needs of the user. Complete with steel, brass and nylon brushes of varying sizes to suit every job. •6" extension allows rapid changing of brushes when used with power tools.

- •Includes steel, brass and nylon brushes with1/4" hex shanks
- •Brush sizes: 9mm,11mm,13mm,15mm,
- •Supplied with a handy storage wallet