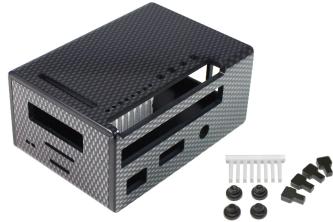

### **PiFace Digital Enclosure**

No screws, no glue - just add your Raspberry Pi filling!

- Designed to house the Raspberry Pi B+ and PiFace Digital via clip-in grooves NO SCREWS REQUIRED!
- All cut-outs are pre-cut into the case NO MODS REQUIRED!
- · Wall mountable
- · Supplied with four Rubber feet
- Supplied with LED light pipe (excluding clear)
- · Supplied with four actuators
- · High Gloss Finish

#### Material:

- Thickness 3mm: HB Rated
- Coloured Materials: High Impact Polystyrene (HIPS)
- Carbon Fibre Finish: Acrylic Capped ABS
- Light Pipes: Transparent Acrylic
- Crystal Clear: PETg

Raspberry Pi B+ and PiFace Digital assemblies not included