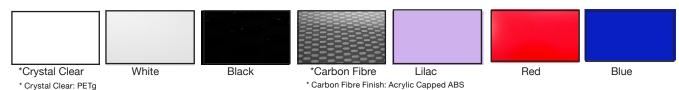

#### Material:

- Thickness 3mm: HB Rated
- Coloured Materials: High Impact Polystyrene (HIPS)
- Carbon Fibre Finish: Acrylic Capped ABS
- Light Pipes: Transparent Acrylic
- Crystal Clear: PETg

Raspberry Pi B+ and PiFace Digital assemblies not included

### Available Gloss Finish colours:

Other colours available upon request

| CB PART NO. | COLOURS       |
|-------------|---------------|
| CBRPF-P-CLR | Crystal Clear |
| CBRPF-P-WHT | White         |
| CBRPF-P-BLK | Black         |
| CBRPF-P-CAR | Carbon Fibre  |
| CBRPF-P-LIL | Lilac         |
| CBRPF-P-RED | Red           |
| CBRPF-P-BIU | Blue          |