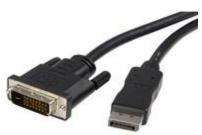

# 10 ft DisplayPort to DVI Video Adapter Converter Cable - M/M

StarTech ID: DP2DVIMM10

The DP2DVIMM10 DisplayPort to DVI (M-M) Video Converter Cable lets you connect a DVI capable display to a DisplayPort video card/source using a single cable. The cable provides a connection distance of 10ft and features a male DVI connector and a male DisplayPort connector.

The DisplayPort/DVI video converter cable supports high bandwidth video transmissions, easily delivering monitor resolutions up to 1920x1200 or HDTV resolutions up to 1080p - allowing you to take full advantage of your DVI capable display, while using a cutting edge DisplayPort video source.

DP2DVIMM10 is a passive adapter cable that requires a DP++ port (DisplayPort++), meaning that DVI and HDMI signals can also be passed through the port.

Backed by a StarTech.com 2-year warranty and free lifetime technical support.