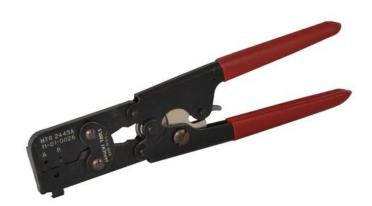

## #3136 CT - .156 Interconnection System Crimp Tool

## **Features**

- The conductor and insulation crimps conform to O.E.M. specifications and are produced in our tool closure.
- Conductor and insulation crimps are "B" type which are produced in two cavities: 26-22 AWG and 30-24 AWG.
- A locator and wire stop are provided to properly orient the terminal during crimping.

| Item #               | 3136 CT                                                                         |
|----------------------|---------------------------------------------------------------------------------|
| Item Application     | .156 Interconnection crimp terminals, KK crimp terminals and RE Molex HTR 2445A |
| Cable/Crimp Type:    | Conductor & insulation crimps -crimps "B" type. Two cavities.                   |
| Crimp/HEX/Wire Sizes | 30-22 AWG                                                                       |
| Product Length       | 9 inches / 22.86 cm                                                             |
| Product Weight       | 15 ounces / .42 kgs                                                             |