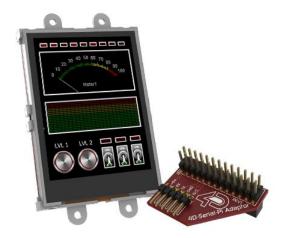

## 2.4" TFT LCD Intelligent Display Module for the Raspberry Pi A, B and B+

The uLCD-24PTU-PI is a Raspberry Pi Display Module Pack, which includes a <u>uLCD-24PTU</u> 2.4" LCD Display with Resistive Touch, a 4D Pi Adaptor and 5 way interface cable.

The uLCD-24PTU-PI customises the uLCD-24PTU Display specifically for interfacing with the Raspberry Pi, to provide a quick and easy interface without any wiring hassles.

The Raspberry Pi Display Module Pack enables a Raspberry Pi user to quickly connect the 4D Pi Adaptor Shield to their Raspberry Pi, connect the 5 way cable between the Adaptor and the Display Module, and be connected in seconds to start programming their new 4D Systems Display.