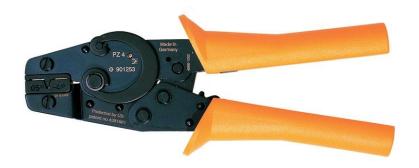

## **Description**

- Professional crimping tool for insulated and non-insulated wire ferrules with a range of 20-12 AWG (0.5-4 mm<sup>2</sup>)
- Fixed steel die system
- Ferrules insert from side of the tool
- Ferrule crimp conforms to DIN standards
- Durable steel construction for long life
- Ergonomic handles for low-effort operation
- Single tool for entire wire range

## **Specifications**

Application: For Insulated And Non-Insulated Wire Ferrules With A Range Of 20-12 AWG (0.500 - 4.000 SQ-MM)

Crimping Range : 20-12 AWGHandle Type : ErgonomicMaterial : Durable Steel

Standard : DINType : Wire Ferrule

• Weight: 15.200 OZ (430.000 GM)