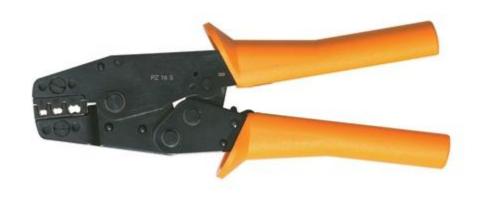

## **CRIMPER 1600 FERRULES AWG 10-6**

Cat No: PA1649 UPC No: 769328100785

## **Description**

- Professional crimping tool for insulated and non-insulated wire ferrules with a wire range of 10-6 AWG (6-16 mm<sup>2</sup>)
- Fixed steel die system
- Ferrules insert from side of the tool
- Ferrule crimp conforms to DIN standards
- Durable steel construction for long life
- Ergonomic handles for low-effort operation

## **Specifications**

- Application: For Insulated And Non-Insulated Wire Ferrules With A Wire Range Of 10-6 AWG (6.000 16.000 SQ-MM)
- Crimping Range: 10-6 AWGHandle Type: ErgonomicMaterial: Durable Steel
- Standard : DINType : Wire Ferrule
- Weight: 15.200 OZ (430.000 GM)