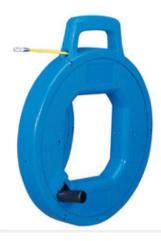

## Rapid-Pak S-Class Fiberglass Fish Tape with eyelet100 feet long

## **Features**

- S-Class fiberglass fish tape features non-conductive core and outer nylon coating
- 5 year warranty on eyelet connection
- 500 pound tensile strength
- Inner rotating reel with winding knob retrieves tape faster than traditional fish tapes for increased labor savings
- Funneled tape opening reduces kinking and tape breakage
- Reversible, hinged knob for right- or left-handed rewinds
- · Stationary handle for extra durability
- Textured case surface provides positive grip
- Impact-resistant plastic case

## Models Replacement Parts

| Description  Description  Description                           | Catalog # |
|-----------------------------------------------------------------|-----------|
| Rapid-Pak S-Class Fiberglass Fish Tape with eyelet100 feet long | 31-189    |