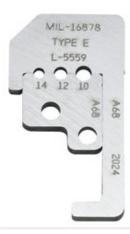

## **Custom Stripmaster Blade Set for 45-176**

## **Features**

- Handles 10 AWG to 14 AWG wire
- For type E M16878 (600V)
- Die-type blades allow precision stripping
- Contains counterbored hole sizes to insulstion and inner stripping hole sized to conductor
- Manufactured to assure accuracy and precision to meet tough MIL-specs
- Special blade configuration to meet your specific applications.

## Models

| Description Description                 | Catalog # |
|-----------------------------------------|-----------|
| Custom Stripmaster Blade Set for 45-176 | L-5559    |

©2014 IDEAL INDUSTRIES, INC. All rights reserved.