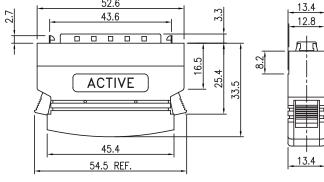

## **Specifications:**

Connector

Spring Latch

Overmold

Half-Pitch DB50 Pin Male Shell : Steel, Nickel-Plated Contact : Brass, Gold-Plated Insulator : PBT Fiber Glass Reinforced, Black Colour : Stainless Steel : PVC, Beige Colour

34.9

**Dimensions : Millimetres** 

Important Notice : This data sheet and its contents (the "Information") belong to the members of the Premier Farnell group of companies (the "Group") or are licensed to it. No licence is granted for the use of it other than for information purposes in connection with the products to which it relates. No licence of any intellectual property rights is granted. The Information is subject to change without notice and replaces all data sheets previously supplied. The Information supplied is believed to be accurate but the Group assumes no responsibility for its accuracy or completeness, any error in or omission from it or for any use made of it. Users of this data sheet should check for themselves the Information or use of it (including liability resulting from negligence or where the Group was aware of the possibility of such loss or damage resulting from any reliance on the Information or use of it (including liability resulting from the group completenes) is excluded. This will not operate to limit or restrict the Group's liability for death or personal injury resulting from its negligence. Multicomp is the registered trademark of the Group. © Premier Farnell plc 2012.