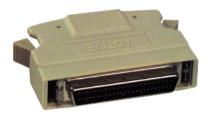

## SCSI Active Terminator

## **Specifications:**

Connector

Spring Latch

Overmold

Half-Pitch DB50 Pin Male Shell : Steel, Nickel-Plated Contact : Brass, Gold-Plated Insulator : PBT Fiber Glass Reinforced, Black Colour : Stainless Steel : PVC, Beige Colour