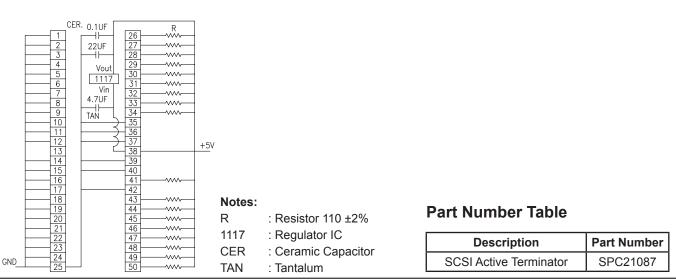

## SCSI Active Terminator

## **Specifications:**

Connector

Spring Latch

Overmold

Half-Pitch DB50 Pin Male Shell : Steel, Nickel-Plated Contact : Brass, Gold-Plated Insulator : PBT Fiber Glass Reinforced, Black Colour : Stainless Steel : PVC, Beige Colour