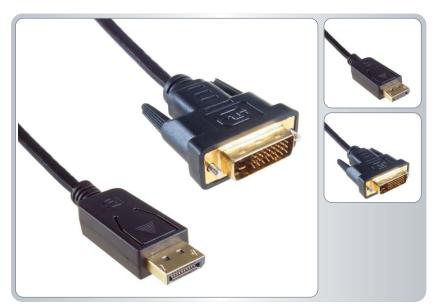

# Displayport to DVI CABLE

#### **PLEASE NOTE**

This cable only works from a Displayport source to a DVI display

#### **FEATURES**

- Designed to connect your Displayport PC to a DVI source, perfect for both professional and home users
- A premium cable for transferring high-bandwidth, uncompressed digital video, multi-channel digital audio & control functions
- Gold connectors ensure better connectivity
- Ideal for full HD resolutions & beyond
- Displayport connector features a latch to protect against accidentally being disconnected
- Lifetime cable warranty

#### **TECHNICAL SPECIFICATIONS**

- Connectors: Displayport male to DVI-D
   AWM STYLE 20276 80°C 30V VW-1 DVI TO DISPLAY PORT CABLE ROHS & REACH COMPLIANT