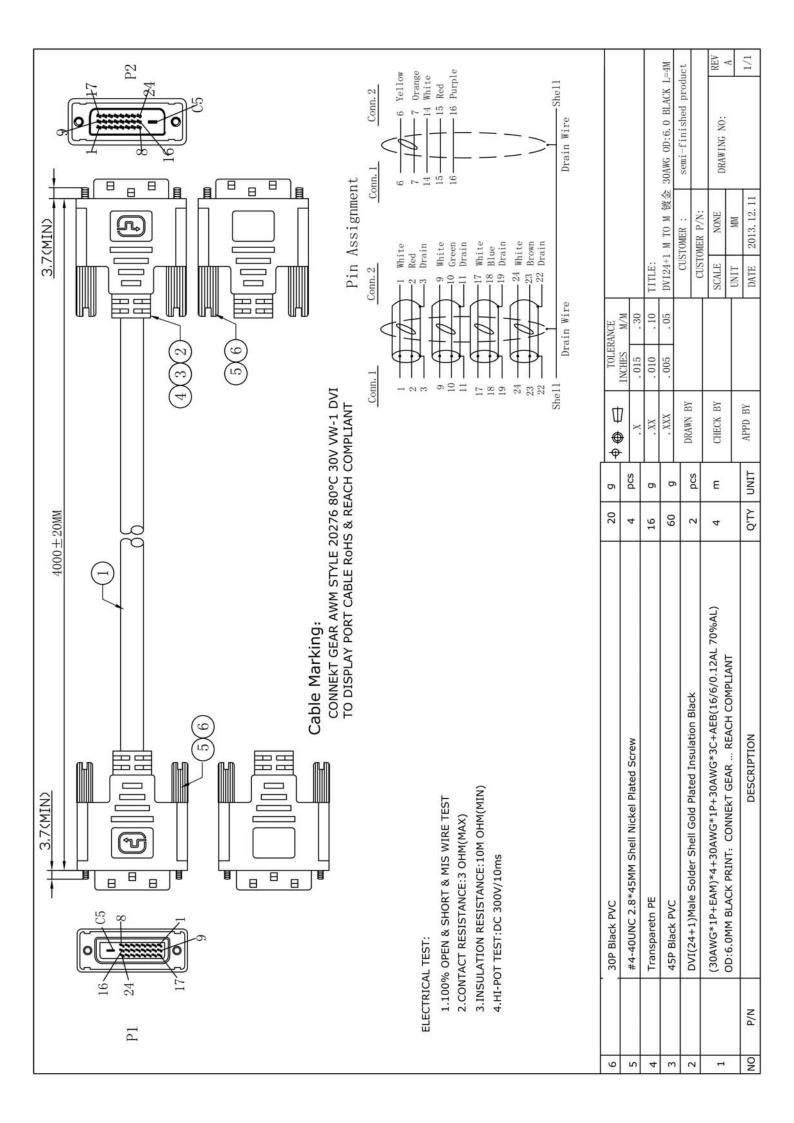

#### **TECHNICAL SPECIFICATIONS**

- Connectors: Displayport male to DVI-D
   AWM STYLE 20276 80°C 30V VW-1 DVI TO DISPLAY PORT CABLE ROHS & REACH COMPLIANT