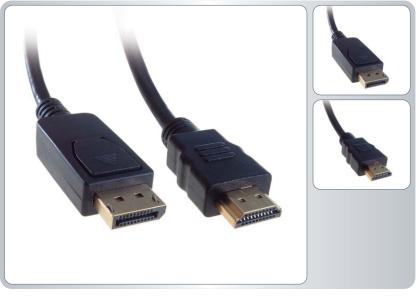

# Displayport to HDMI CABLE

## 2M Cable



#### **ENABLES THE HIGHEST** RESOLUTIONS

The fastest refresh rates and deepest colour depths over standard cables



#### PLEASE NOTE This cable only works from a **Displayport source** to a HDMI display

### **FEATURES**

- Designed to connect your Displayport PC to a HDMI display. Compliant with Displayport & HDMI
- A premium cable for transferring high-bandwidth, uncompressed digital video, multi-channel digital audio & control functions
- 48 bit colour depths
- Displayport connectors feature latches to protect against accidentally being disconnected
- Features gold connectors
- Includes dust caps to ensure the connectors are protected when they are not plugged into a socket
- Lifetime cable warranty





#### **TECHNICAL SPECIFICATIONS**

Connectors: Displayport male to HDMI male

#### **PACKAGING DETAILS**

- Product bag dimensions: 155 x 240mm (W x H)
  Packaging material: Plastic
  Packaging weight: 0.0050Kg

- Product and packaging weight: 0.0920Kg
- Box qty: 40
  Carton size: 350 x 260 x 240mm
  Carton weight: 0.4Kg
- Total carton weight: 4.4Kg
  Country of origin: China
  - PRODUCT CODE DETAILS BOX QTY 26-6220 2M 40