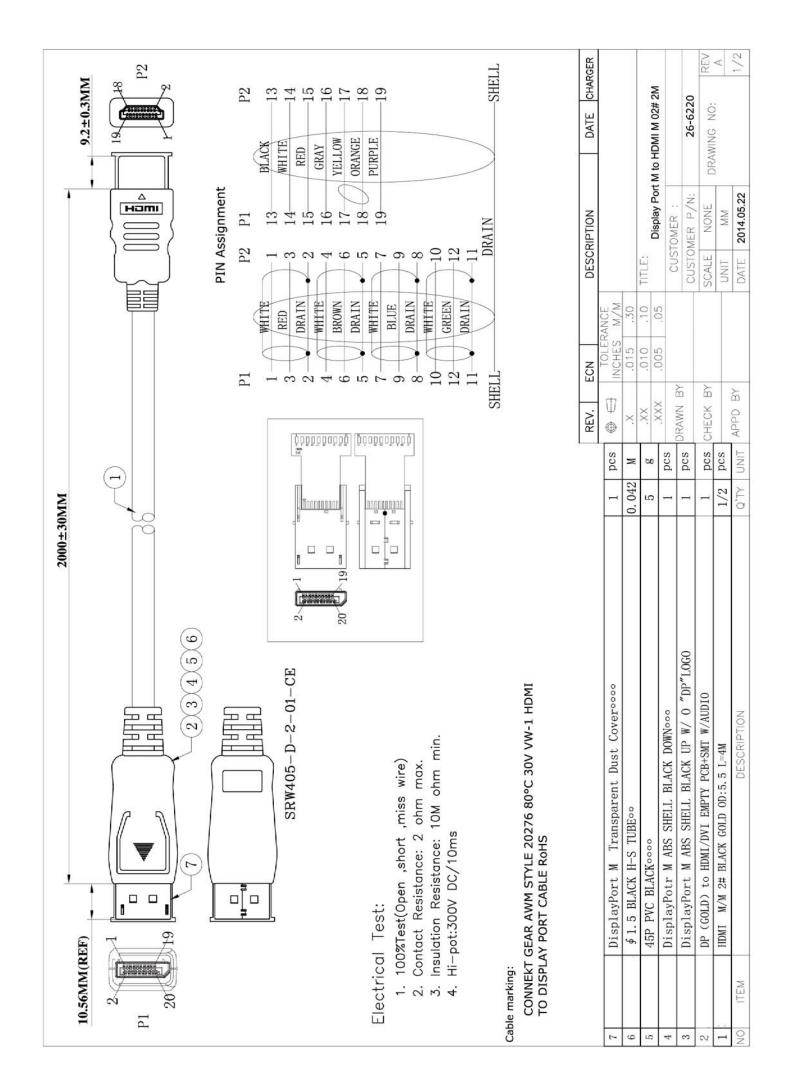

#### **TECHNICAL SPECIFICATIONS**

Connectors: Displayport male to HDMI male

#### **PACKAGING DETAILS**

- Product bag dimensions: 155 x 240mm (W x H)
  Packaging material: Plastic
  Packaging weight: 0.0050Kg

- Product and packaging weight: 0.0920Kg
- Box qty: 40
  Carton size: 350 x 260 x 240mm
  Carton weight: 0.4Kg
- Total carton weight: 4.4Kg
  Country of origin: China
  - PRODUCT CODE DETAILS BOX QTY 26-6220 2M 40