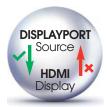

#### PLEASE NOTE This cable only works from a **Displayport source** to a HDMI display