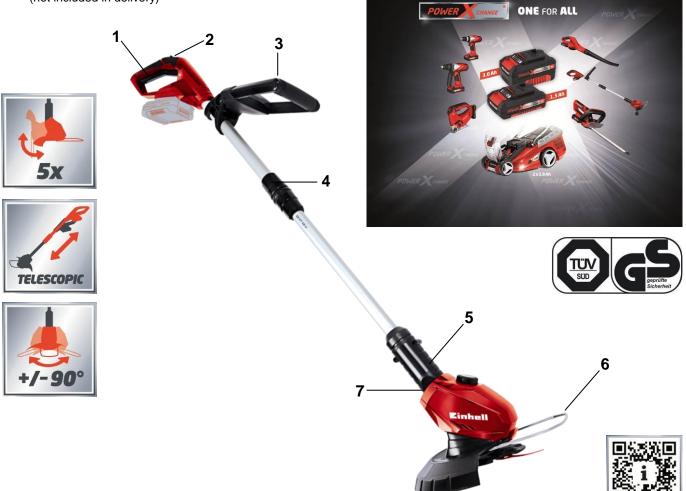

#### **Features**

- ON/OFF switch (1)
- Safety lock-off (2)
- Infinitely adjustable second handle (3)
- Integrated tray in second handle for 20 knives
- Telescopic long handle, infinitely adjustable up to 35 cm (4)
- The motor head can be rotated through +/- 90° to enable you to cut alongside vertical surfaces and the edges of the lawn with ease (5)
- Flower guard (6)
- Motor head can be adjusted to 5 angles (7)
- 20 pcs knives included
- Soft grip
- Suitable for Power X-Change Battery System (not included in delivery)