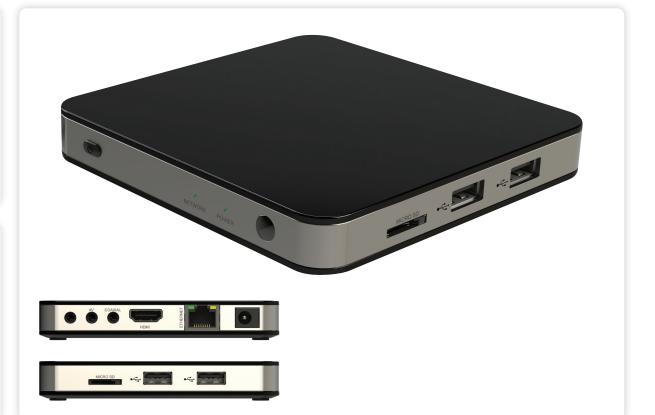

The iMedia Interactive HD is a robust high definition digital signage display generator. It features a tremendously straightforward interface designed and built in the UK for consumers and engineers alike. It includes all the connectivity you need such as HDMI out, Wifi, USB and Ethernet.

## Specifications

- Operating System: Android 4.2.2
- Processor: 1.5GHz Dual-Core ARM Cortex-A9
- Graphics: Dual-Core ARM Mali-400
- Memory: 1GB DDR3 SDRAM
- Internal Storage: 4GB NAND Flash
- External Storage: Up to 32GB via Micro SD (not supplied) & up to 2TB via USB HDD (not supplied)
- Network: WiFi: 802.11 b/g/n, LAN (10/100/1000Mbps), Miracast/Wireless Display, DLNA
- I/O: 1x HDMI1.4 output, 1x 3.5mm AV output, 1x Ethernet, 1x USB2.0 OTG, 1x USB2.0 Host, 1x Micro SD Card
- Power: DC 12V 1.5A