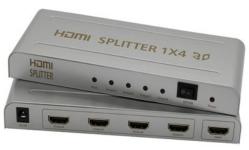

## HDMI Splitter 1-2, 1-4 & 1-8

HDMI Splitters uses a single HDMI source, accessing to multiple HDMI sinks. The Splitter allows 1 HDMI devices to be split to multiple HDMI compatible monitors or projectors. The Splitter can also be placed at the end of a long HDMI cable to regenerate the HDMI signal. Our devices offer solutions for noise, space and security concerns, data center control, information distribution, conference, school and corporate training environments.