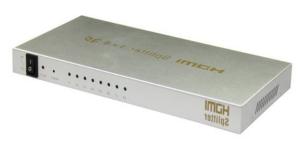

## HDMI Splitter 1-2, 1-4 & 1-8

HDMI Splitters uses a single HDMI source, accessing to multiple HDMI sinks. The Splitter allows 1 HDMI devices to be split to multiple HDMI compatible monitors or projectors. The Splitter can also be placed at the end of a long HDMI cable to regenerate the HDMI signal. Our devices offer solutions for noise, space and security concerns, data center control, information distribution, conference, school and corporate training environments.