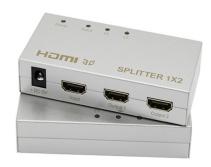

## HDMI Splitter 1-2, 1-4 & 1-8

HDMI Splitters uses a single HDMI source, accessing to multiple HDMI sinks. The Splitter allows 1 HDMI devices to be split to multiple HDMI compatible monitors or projectors. The Splitter can also be placed at the end of a long HDMI cable to regenerate the HDMI signal. Our devices offer solutions for noise, space and security concerns, data center control, information distribution, conference, school and corporate training environments.