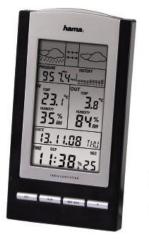

### 0076045 "EWS-800" Electronic Weather Station

- For digital meteorological observation, with a radio clock
- The barometer shows the atmospheric pressure, thus allowing you to accurately monitor changes in the weather
- Outdoor sensor with temperature and air humidity display
- DCF radio clock which automatically adjusts to the world's most accurate clock
- Two-part set consisting of a base station and a wireless outdoor sensor (433 MHz)
- Can be wall-mounted or left freestanding

#### Thermometer:

- Measures the temperature in both degrees Celsius or Fahrenheit
- Stores maximum/minimum values for indoor and outdoor temperature

#### Barometer:

- Atmospheric pressure over the last 24 hours (bar chart)
- Weather forecast: sunny, slightly cloudy, cloudy, rainy

### Hygrometer:

- Stores maximum/minimum values for air humidity

### Clock/calendar function:

- Shows the time in twelve hour or twenty-four hour clock

### Technical Details:

- Alarm Function: Yes
- Colour Display: No
- DCF Radio Clock: Yes
- Data Memory: Yes
- Humidity (inside): 1% 99%, (outside): 20% to 95%
- Hygrometer: Yes
- Measurement Range (inside): 0°C up to +60°C, (outside): -40°C up to +65°C
- Outdoor Sensor: Yes
- Thermometer: Yes
- Weather Forecast: Yes
- Width x Depth x Height: 10 x 3.1 x 18,6
- Number of Batteries (Outdoor Sensor): 2
- Number of Batteries (Station): 3
- Type of Battery (Station): AA Mignon
- Type of Battery Outside Sensor: Micro AAA
- Range to Radio Outdoor Sensor: 100 m
- Colour: Black/Silver