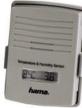

### 0076045 "EWS-800" Electronic Weather Station

- For digital meteorological observation, with a radio clock
- The barometer shows the atmospheric pressure, thus allowing you to accurately monitor changes in the weather
- Outdoor sensor with temperature and air humidity display
- DCF radio clock which automatically adjusts to the world's most accurate clock
- Two-part set consisting of a base station and a wireless outdoor sensor (433 MHz)
- Can be wall-mounted or left freestanding

## Scope Of Delivery:

- 1 base station
- 1 wireless outdoor sensor
- Operating instructions
- Batteries not included