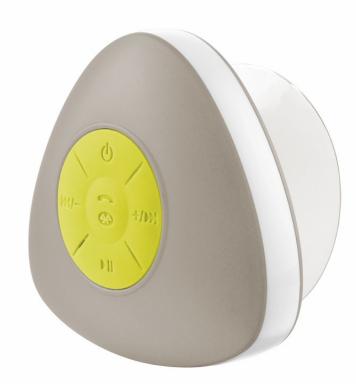

## Lago Waterproof Wireless Speaker

Splash-proof wireless Bluetooth speaker to enjoy music from your smartphone or tablet in wet surroundings

## **Features**

- Splash-waterproof design, IPX4
- Large suction cup for mounting on flat surfaces Wireless Bluetooth, 10m wireless range
- •
- Buttons for volume, track selection and call-pickup ٠
- Built-in rechargeable battery, 6 hours playtime