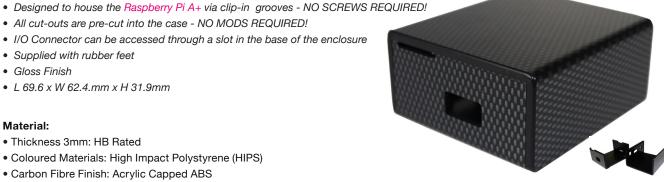

## **RASPBERRY PI STYLE ENCLOSURES**

**Raspberry Pi A+ Enclosures** 

• All cut-outs are pre-cut into the case - NO MODS REQUIRED!

Coloured Materials: High Impact Polystyrene (HIPS)

Carbon Fibre Finish: Acrylic Capped ABS

No screws, no glue – just add your Raspberry Pi filling!

• I/O Connector can be accessed through a slot in the base of the enclosure

## \*Carbon Fibre

• Supplied with rubber feet

• Thickness 3mm: HB Rated

• L 69.6 x W 62.4.mm x H 31.9mm

Gloss Finish

Material:

\* Carbon Fibre Finish: Acrylic Capped ABS

**Available Gloss Finish colours:** 