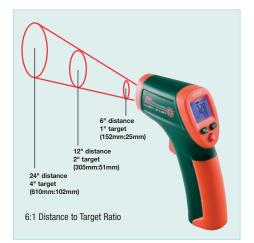

Ideal for automotive applications

Test for temperature in heating systems

Checking for heat loss around windows and doors

| Specifications                     |                                                     |
|------------------------------------|-----------------------------------------------------|
| Range                              | -4 to 500°F (-20 to 260°C)                          |
| Basic Accuracy                     | ±3% of reading or ±5°F/2.5°C (whichever is greater) |
| Max. Resolution                    | 0.1°F/°C                                            |
| Emissivity                         | 0.95 fixed                                          |
| Field of View (Distance to Target) | 6:1                                                 |
| Dimensions                         | 3.2 x 1.3 x 5.4" (82x32x137mm)                      |
| Weight                             | 4.4oz (125g)                                        |