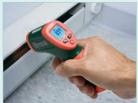

## **Mini IR Thermometer**

Compact thermometer measures up to 500°F (260°C)

With built-in laser pointer that identifies target area and improves aim

Ideal for automotive applications

Test for temperature in heating systems

Checking for heat loss around windows and doors

| Specifications                     |                                                     |
|------------------------------------|-----------------------------------------------------|
| Range                              | -4 to 500°F (-20 to 260°C)                          |
| Basic Accuracy                     | ±3% of reading or ±5°F/2.5°C (whichever is greater) |
| Max. Resolution                    | 0.1°F/°C                                            |
| Emissivity                         | 0.95 fixed                                          |
| Field of View (Distance to Target) | 6:1                                                 |
| Dimensions                         | 3.2 x 1.3 x 5.4" (82x32x137mm)                      |
| Weight                             | 4.4oz (125g)                                        |