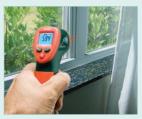

Ideal for automotive applications

Test for temperature in heating systems

Checking for heat loss around windows and doors

| Specifications                     |                                                     |
|------------------------------------|-----------------------------------------------------|
| Range                              | -4 to 500°F (-20 to 260°C)                          |
| Basic Accuracy                     | ±3% of reading or ±5°F/2.5°C (whichever is greater) |
| Max. Resolution                    | 0.1°F/°C                                            |
| Emissivity                         | 0.95 fixed                                          |
| Field of View (Distance to Target) | 6:1                                                 |
| Dimensions                         | 3.2 x 1.3 x 5.4" (82x32x137mm)                      |
| Weight                             | 4.4oz (125g)                                        |