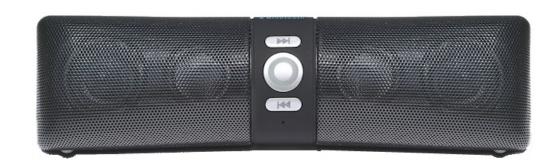

## 500B Bluetooth(tm) Rechargeable Performance Stereo Sound System

Re-chargeable Li-oN technology and a host of features

The Bluetooth(tm) Portable Stereo Sound System for home or stage

Enjoy the best possible listening experience for you iPad(tm), iPhone(tm), Android(tm) or Bluetooth(tm) enabled computer or device.

The S500BT features smartphone hands-free operation via its built-in microphone, an integral memory card slot, so you can playback your MP3 tunes via the on-board control panel.

The S500BT also features both phono and easy Bluetooth(tm) pairing so you'll be connected in seconds!

## specifications:

Bluetooth(tm) - Version 2.1 + EDR, 10 metre range\* Super-powerful dynamic stereo speakers - 3W each ClearSound technology - deep bass and crisp treble Ideal for digital music, movies, audio books and more Integral Li-ioN rechargeable battery - up to 6 hours \*\* Built-in Microphone and TF Card slot for MP3 playback Built-in 3.5mm phono cable for direct computer output Small and stylish - ideal for all your devices On-board audio controls - play what you want, anytime