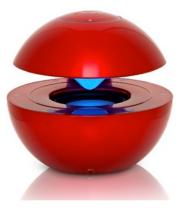

The stylish **\$-118BT** is your entry into the world of premium quality sound. Connect via Bluetooth(tm) up to 15 metres and this stylish and compact sphere will produce dynamic, high resolution sound that will fill most normal size rooms with ease. Using ClearSound acoustic technology means bass is deeper and treble remains crisp, across all frequencies.

That's not all. The S-118BT features Chameleon LED, a relaxing, alternating soft LED display - ideal for relaxing when listing to music or absorbing an audio book.

With hands-free Bluetooth(tm) technology, FM Radio and a powerful Li-ioN battery, the S-118BT is your ideal sound partner.