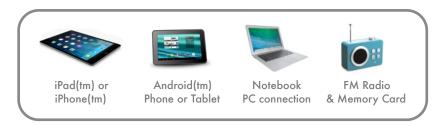

Re-chargeable Li-oN technology and a host of features

The Bluetooth(tm) Portable Disco Effect Sound Sphere

Enjoy the best possible listening experience for you iPad(tm), iPhone(tm), Android(tm) or Bluetooth(tm) enabled computer or smartphone.

Bluetooth(tm) hands-free smartphone connectivity

Ideal for digital music, movies, audio books and more

Integral Li-ioN rechargeable battery - up to 6 hours\*\*

Built-in FM Radio and TF Card slot for MP3 playback