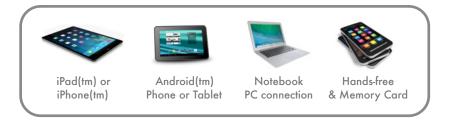

## Enjoy the best possible listening experience for you iPad(tm), iPhone(tm), Android(tm) or Bluetooth(tm) enabled computer or device.

The stylish **\$160BT** is your entry into the world of premium quality sound. Connect via Bluetooth(tm) up to 10 metres and enjoy superb, room filing sound and bring to life your digital music, movies, audio books and more besides. With an integral, Li-ioN technology rechargeable system giving up to 6 hours of wireless playback, anywhere.