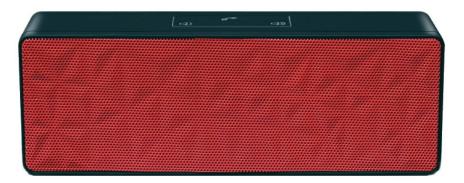

The S160BT features smartphone hands-free operation via its built-in microphone, an integral memory card slot, so you can playback your MP3 tunes via the on-board control panel.

The S160BT also features both phono and easy Bluetooth(tm) pairing so you'll be connected in seconds!

## specifications:

Bluetooth(tm) - Version 2.1 + EDR, 10 metre range\* Super-powerful dynamic stereo speakers - 3W each ClearSound technology - deep bass and crisp treble Ideal for digital music, movies, audio books and more Integral Li-ioN rechargeable battery - up to 6 hours\*\* Built-in Microphone and TF Card slot for MP3 playback\* Built-in 3.5mm phono cable for direct computer output Small and stylish - ideal for all your devices On-board audio controls - play what you want, anytime