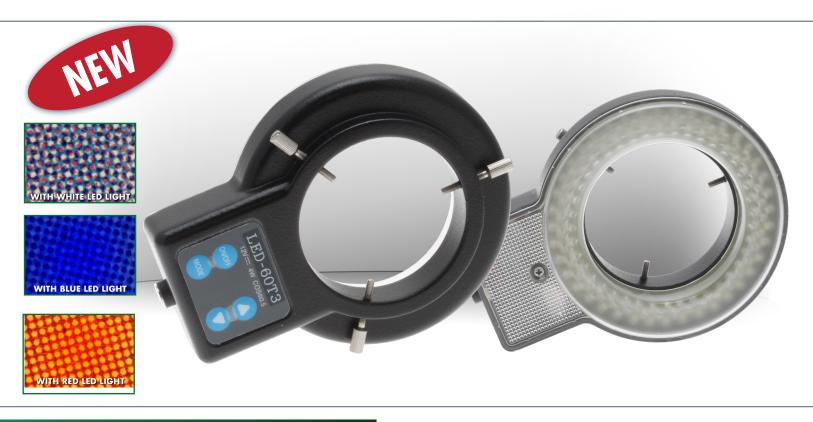

## **Enhances Features, Creates Contrast, and Provides More Options**

Triple color LED ring light is ideal for applications where you want to create a contrast to enhance a feature of a part. Using color enables you to enhance and see features that would otherwise get washed out with standard white light. The mode function allows you to change from blue to red to white. Brightness control helps provide the correct light intensity for your applications.

The LED lights are flicker free, energy efficient and eco friendly and operate at low temperature and do not change color over time.

Opening 62mm with three thumb screws for easy mounting.

Comes complete with power supply and ring light adapter.

## **Features**

- 120 LEDs, 40 White, 40 Blue and 40 Red
- 7 Step Brightness Control
- Flicker Free
- No color change with temperature
- · Energy saving and eco friendly

| ring light led triple color |                                                                    |
|-----------------------------|--------------------------------------------------------------------|
| LED COLOR                   | 40 White, 40 Blue, 40 Red                                          |
| LIGHTING CONTROL            | 7 Step Intensity Control                                           |
| LED COLOR TEMPERATURE       | 7000K for white LED; 620nm for red LED;<br>465nm for blue LED      |
| LIGHT INTENSITY             | 200 lumens for white LED; 40 lumens for red;<br>40 lumens for blue |
| LED LIFE                    | Minimum 20,000 hours                                               |
| INNER DIAMETER              | 62mm                                                               |
| WORKING DISTANCE            | 100mm                                                              |
| POWER SUPPLY                | DC 12V, 0.5A                                                       |
| PACKAGE CONTENTS            | One ring light, ring light adapter and power supply                |