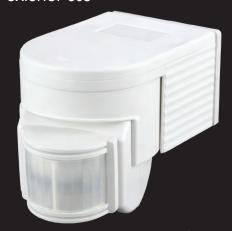

## Lighting Accessories - PIR700 Wall Mount Outdoor PIR Sensor

The PIR700 external motion sensor from PowerLED is a new type of PIR sensor specifically suited to applications involving the control of LED Flood Lights and associated lighting technology, with its advanced lighting control circuits it ensures that LED floodlights are controlled safely and reliably.

Double sensor technology utilises heat sensing and movement detection meaning it is suitable for both pedestrian and vehicular monitoring, The high quality prismatic lens ensure that over 300 sensor zones are continuously monitored throughout the design phase special focus has been placed on eliminating nuisance tripping and false illumination common problems associated with lower quality PIRs. The PIR700 is ideally suited to vertical mounting, the IP44 enclosure ensures trouble free operation in external and internal environments.

## **Product Features**

- ★ LED flood light compatible up to 300 Watts
- ★ 180° coverage with up to 12 metres detection
- ★ Adjustable Time delay
- \* Adjustable Ambient light level
- ★ Prismatic lens ensures high sensitivity for accurate motion detection
- ★ Automatically adjusts to temperature changes keeping sensitivity and coverage consistent
- \* Built in surge protection
- ★ Splash proof IP44 rated; suitable for interior or exterior use