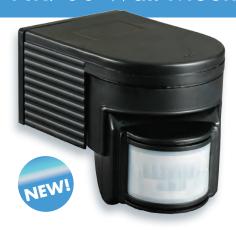

## Lighting Accessories - PIR700 Wall Mount Outdoor PIR Sensor

The PIR700 external motion sensor from PowerLED is a new type of PIR sensor specifically suited to applications involving the control of LED Flood Lights and associated lighting technology, with its advanced lighting control circuits it ensures that LED floodlights are controlled safely and reliably.

Double sensor technology utilises heat sensing and movement detection meaning it is suitable for both pedestrian and vehicular monitoring, The high quality prismatic lens ensure that over 300 sensor zones are continuously monitored throughout the design phase special focus has been placed on eliminating nuisance tripping and false illumination common problems associated with lower quality PIRs. The PIR700 is ideally suited to vertical mounting, the IP44 enclosure ensures trouble free operation in external and internal environments.

## **Product Features**

- ★ LED flood light compatible up to 300 Watts
- ★ 180° coverage with up to 12 metres detection
- ★ Adjustable Time delay
- \* Adjustable Ambient light level
- ★ Prismatic lens ensures high sensitivity for accurate motion detection
- ★ Automatically adjusts to temperature changes keeping sensitivity and coverage consistent
- \* Built in surge protection
- ★ Splash proof IP44 rated; suitable for interior or exterior use